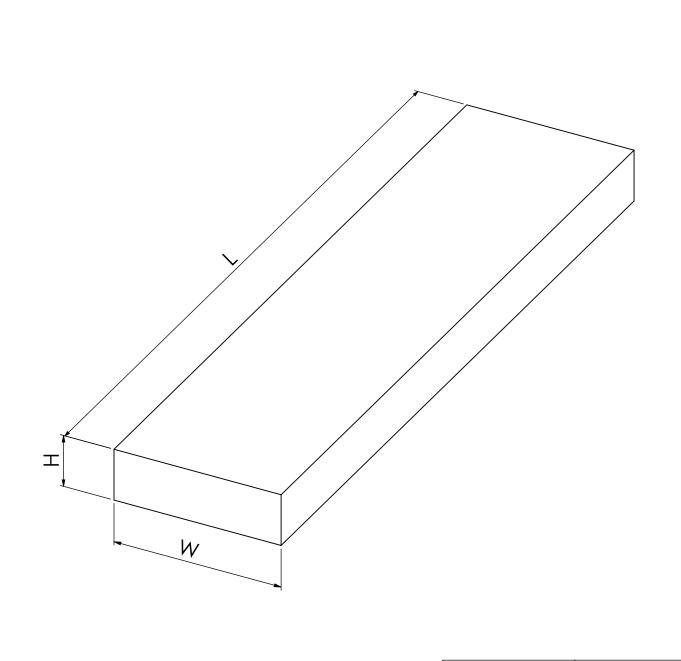

 Article nr:
 Dimensions:

 1010050264
 175 x 45 x 6000mm

 On request
 W x H x L mm

Date: 17-10-2020 Revision no.: 001

Color/finish: Impregnated Weight: 26.5kg

Material: Spruce Pine Wood Comment: units in mm

## Spruce Pine Wood W x H x L

A4

Drawingno.:

1010050264

© Van Doorn Container Parts BV. All parts contained in this document is protected by the intellectual works of van Doorn container parts BV. Any form of copying, manufacturing or distribution towards third parties is strictly forbidden without the written permission of Van Doorn Container Parts BV. All care has been taken to prevent incorrectness, however Van Doorn Container Parts BV cannot be held responsible for incompleteness resulting from information contained by this document. All rights are reserved by Van Doorn Container Parts BV.