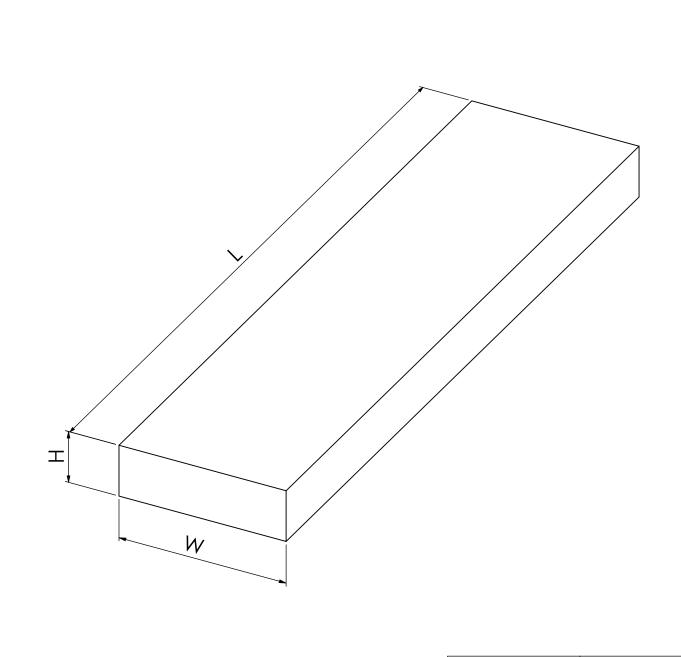

| Article nr: | Dimensions:       |
|-------------|-------------------|
| 1010050247  | 200 x 50 x 6000mm |
| On request  | W x H x L mm      |

Date: 17-10-2020 Revision no.: 001

Color/finish: Impregnated Weight: 33kg

## Spruce Pine Wood W x H x L

A4

Drawingno.:

1010050247

© Van Doorn Container Parts BV. All parts contained in this document is protected by the intellectual works of van Doorn container parts BV. Any form of copying, manufacturing or distribution towards third parties is strictly forbidden without the written permission of Van Doorn Container Parts BV. All care has been taken to prevent incorrectness, however Van Doorn Container Parts BV cannot be held responsible for incompleteness resulting from information contained by this document. All rights are reserved by Van Doorn Container Parts BV.