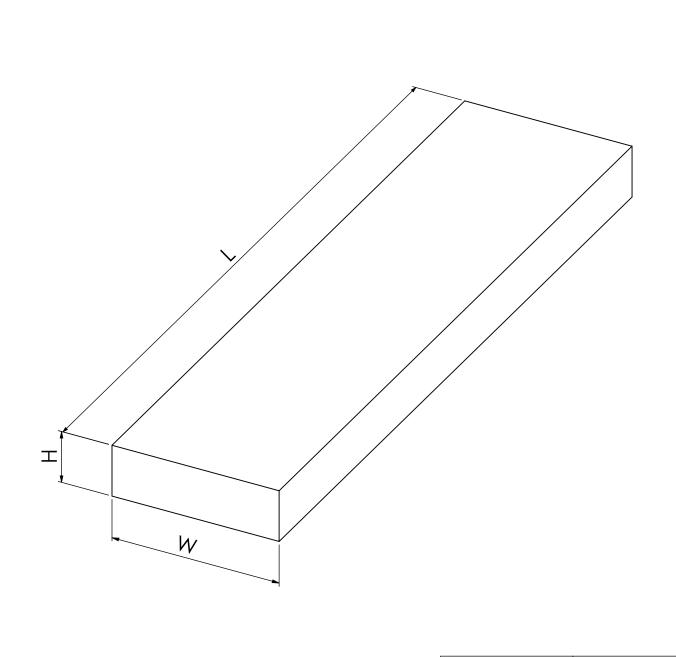

 Article nr:
 Dimensions:

 1010050245
 150 x 50 x 6000mm

 On request
 W x H x L mm

Date: 17-10-2020 Revision no.: 001

Color/finish: Impregnated Weight: 25kg

Material: Spruce Pine Wood Comment: units in mm

Scale: 1:3

## Spruce Pine Wood W x H x L

A4

Drawingno.:

1010050245

© Van Doorn Container Parts BV. All parts contained in this document is protected by the intellectual works of van Doorn container parts BV. Any form of copying, manufacturing or distribution towards third parties is strictly forbidden without the written permission of Van Doorn Container Parts BV. All care has been taken to prevent incorrectness, however Van Doorn Container Parts BV cannot be held responsible for incompleteness resulting from information contained by this document. All rights are reserved by Van Doorn Container Parts BV.