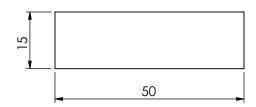

Side view:

Top view:

| Article nr:                       | Dimensions:      |
|-----------------------------------|------------------|
| <b>0101075015</b> (standard size) | 15 x 50 x 6000mm |
| On request                        | HxWxL            |

## Top Side Rail Flat Steel 15 x 50 x 6000mm

A4

Drawingno.:

0101075015

© Van Doorn Container Parts BV. All parts contained in this document is protected by the intellectual works of van Doorn container parts BV. Any form of copying, manufacturing or distribution towards third parties is strictly forbidden without the written permission of Van Doorn Container Parts BV. All care has been taken to prevent incorrectness, however Van Doorn Container Parts BV cannot be held responsible for incompleteness resulting from information contained by this document. All rights are reserved by Van Doorn Container Parts BV.