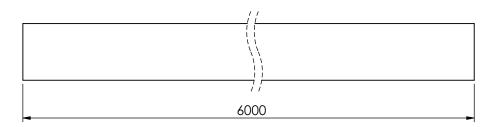

Side view:

Top view:

| Article nr:                       | Dimensions:      |
|-----------------------------------|------------------|
| <b>0101075015</b> (standard size) | 15 x 50 x 6000mm |
| On request                        | HxWxL            |

## Top Side Rail Flat Steel 15 x 50 x 6000mm

A4

Drawingno.:

0101075015

© Van Doorn Container Parts BV. All parts contained in this document is protected by the intellectual works of van Doorn container parts BV. Any form of copying, manufacturing or distribution towards third parties is strictly forbidden without the written permission of Van Doorn Container Parts BV. All care has been taken to prevent incorrectness, however Van Doorn Container Parts BV cannot be held responsible for incompleteness resulting from information contained by this document. All rights are reserved by Van Doorn Container Parts BV.