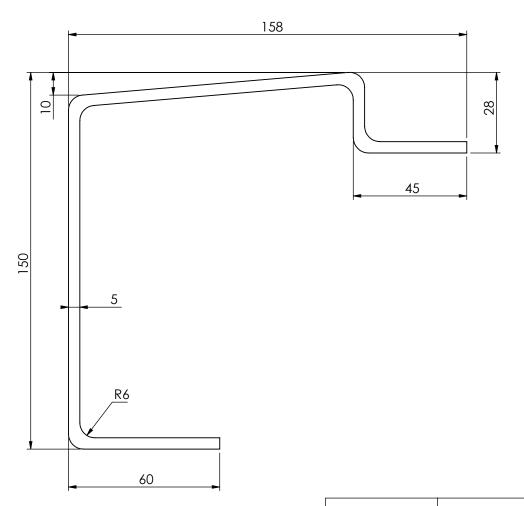

Article nr: Dimensions: 0101031580 4.5 x 158 x 150 x 3000mm (standard size) On request 4.5 x 158 x 150 x (L<3000mm)

Revision no.: 001 Date: 01-10-2020 Scale: 1:1.5

Color/finish: Primed Weight: 31kg

Material: Corten Comment: units in mm

## Door Sill 4.5 x 158 x 150 x 2400mm

Drawingno.:

0101031580

© Van Doorn Container Parts BV. All parts contained in this document is protected by the intellectual works of van Doorn container parts BV. Any form of copying, manufacturing or distribution towards third parties is strictly forbidden without the written permission of Van Doorn Container Parts BV. All care has been taken to prevent incorrectness, however Van Doorn Container Parts BV cannot be held responsible for incompleteness resulting from information contained by this document. All rights are reserved by Van Doorn Container Parts BV.