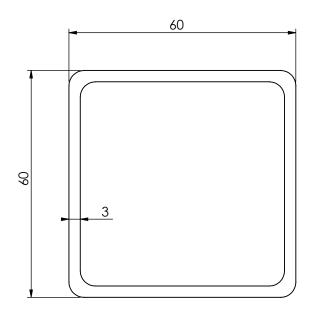

| Article nr:                 | Dimensions:          |
|-----------------------------|----------------------|
| XXXXXXXX<br>(standard size) | 60 x 60 x 6000 x 3mm |
| On request                  | HxWxLxt              |

Date: 01-10-2020 Revision no.: 001

Color/finish: Primed Weight: 33kg

Material: Corten Comment: units in mm

Scale: 1:1

Drawn: K. van Puffelen

Checked: S. Saeys

## Top Side Rail Square Tube Profiles 60 x 60 x 6000 x 3mm

A4

Drawingno.:

0101016060

© Van Doorn Container Parts BV. All parts contained in this document is protected by the intellectual works of van Doorn container parts BV. Any form of copying, manufacturing or distribution towards third parties is strictly forbidden without the written permission of Van Doorn Container Parts BV. All care has been taken to prevent incorrectness, however Van Doorn Container Parts BV cannot be held responsible for incompleteness resulting from information contained by this document. All rights are reserved by Van Doorn Container Parts BV.