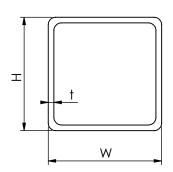

| Article nr:                 | Dimensions:          |
|-----------------------------|----------------------|
| XXXXXXXX<br>(standard size) | 60 x 60 x 6000 x 3mm |
| On request                  | HxWxLxt              |