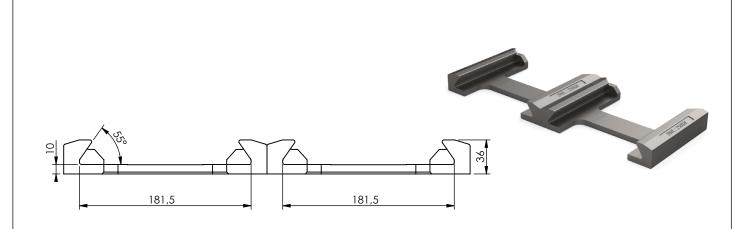

Scale: 1:4/1:5 Date: 17-06-2021 Revision no.: 001

Color/finish: Primed Weight: 6.2kg Drawn: K. van Puffelen

Material: Blank Steel Comment: units in mm

Checked: S. Saeys

## Double Dovetail Foundation 55° Lc=203mm

Drawingno.:

AE-B2/C/203

© Van Doorn Container Parts BV. All parts contained in this document is protected by the intellectual works of van Doorn container parts BV. Any form of copying, manufacturing or distribution towards third parties is strictly forbidden without the written permission of Van Doorn Container Parts BV. All care has been taken to prevent incorrectness, however Van Doorn Container Parts BV cannot be held responsible for incompleteness resulting from information contained by this document. All rights are reserved by Van Doorn Container Parts BV.