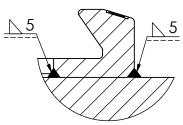

- 1. Welding preperation: Clean the locations for the welds on the foundation as well as on the connection area. Clean all the dirt, rust or any residual paint.
- 2. Position the dovetail plate on the location, then weld the dovetail plate on the connection area with the 4 to 6 indicated welding points. Which will be strengthened when connecting these points with 5mm welding beads.
- 3. <u>Important:</u> Please weld these beads in a 2 time process, first spot weld the indicated locations, while the second weld is to connect these spot welds with 5mm welding beads.
- 4. Reference instructions for the indicated spot welds:
  - -Reference current: 200-240A
  - -Voltage: 20-23V

The actual value can be adjusted according to practical situation. The homogeneous welding bead should be 5mm, without intermediate gaps or cracks.

- 5. Reference instructions for the homogenious welding beads to connect the spot welds:
  - -Reference current: 200-240A
  - -Voltage: 20-23V

The actual value can be adjusted according to practical situation. The homogeneous welding beads should be 5mm, without intermediate gaps, cracks, undercut and weld misalignment.