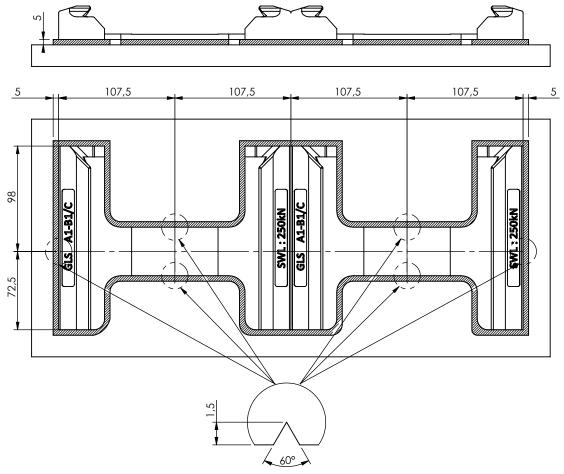

## Welding information:

DETAIL A SCALE 1:2

| Load type               | Shear  | Tension |
|-------------------------|--------|---------|
| Breaking load (BL)      | 420 kN | 500 kN  |
| Safe Working Load (SWL) | 210 kN | 250 kN  |

## Double Dovetail Foundation 55° Lc=203mm

Drawingno.:

AE-B2/C/203

© Van Doorn Container Parts BV. All parts contained in this document is protected by the intellectual works of van Doorn container parts BV. Any form of copying, manufacturing or distribution towards third parties is strictly forbidden without the written permission of Van Doorn Container Parts BV. All care has been taken to prevent incorrectness, however Van Doorn Container Parts BV cannot be held responsible for incompleteness resulting from information contained by this document. All rights are reserved by Van Doorn Container Parts BV.

- 1. Welding preperation: Clean the locations for the welds on the foundation as well as on the connection area. Clean all the dirt, rust or any residual paint.
- 2. Position the dovetail plate on the location, then weld the dovetail plate on the connection area with the 4 to 6 indicated welding points. Which will be strengthened when connecting these points with 5mm welding beads.
- 3. <u>Important:</u> Please weld these beads in a 2 time process, first spot weld the indicated locations, while the second weld is to connect these spot welds with 5mm welding beads.
- 4. Reference instructions for the indicated spot welds:
  - -Reference current: 200-240A
  - -Voltage: 20-23V

The actual value can be adjusted according to practical situation. The homogeneous welding bead should be 5mm, without intermediate gaps or cracks.

- 5. Reference instructions for the homogenious welding beads to connect the spot welds:
  - -Reference current: 200-240A
  - -Voltage: 20-23V

The actual value can be adjusted according to practical situation. The homogeneous welding beads should be 5mm, without intermediate gaps, cracks, undercut and weld misalignment.