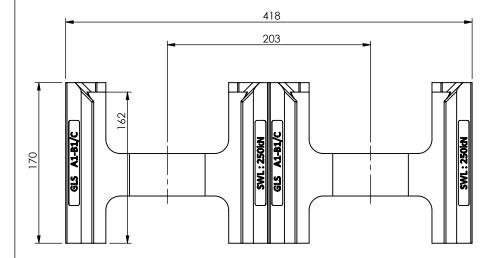

## Welding information:

DETAIL A SCALE 1:2

| Load type               | Shear  | Tension |
|-------------------------|--------|---------|
| Breaking load (BL)      | 420 kN | 500 kN  |
| Safe Working Load (SWL) | 210 kN | 250 kN  |

## Double Dovetail Foundation 55° Lc=203mm

Drawingno.:

AE-B2/C/203

© Van Doorn Container Parts BV. All parts contained in this document is protected by the intellectual works of van Doorn container parts BV. Any form of copying, manufacturing or distribution towards third parties is strictly forbidden without the written permission of Van Doorn Container Parts BV. All care has been taken to prevent incorrectness, however Van Doorn Container Parts BV cannot be held responsible for incompleteness resulting from information contained by this document. All rights are reserved by Van Doorn Container Parts BV.