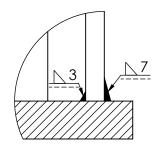

## Welding information:

Detail A SCALE 1:2

Scale: 1:5

| Load type               | Shear  | Tension |
|-------------------------|--------|---------|
| Breaking load (BL)      | 420 kN | 500 kN  |
| Safe working load (SWL) | 210 kN | 250 kN  |