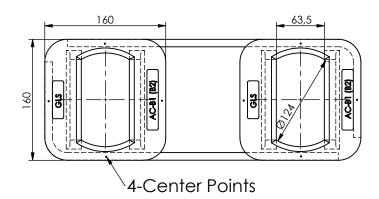

## Weldable Double Raised ISO Foundation H = 160mm

**A4** 

Drawingno.:

AC-B2-258-160

© Van Doorn Container Parts BV. All parts contained in this document is protected by the intellectual works of van Doorn container parts BV. Any form of copying, manufacturing or distribution towards third parties is strictly forbidden without the written permission of Van Doorn Container Parts BV. All care has been taken to prevent incorrectness, however Van Doorn Container Parts BV cannot be held responsible for incompleteness resulting from information contained by this document. All rights are reserved by Van Doorn Container Parts BV.