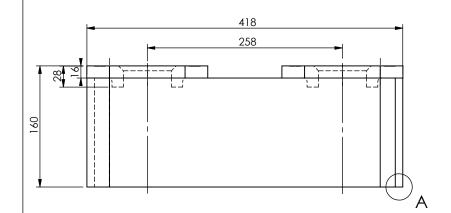

Date: 03-06-2021 Revision no.: 001

Color/finish: Primed Weight: 16.7kg

Material: Blank steel Comment: units in mm

Drawn: K. van Puffelen Checked: S. Saeys

## Weldable Double Raised ISO Foundation H = 160mm

**A4** 

Drawingno.:

AC-B2-258-160

© Van Doorn Container Parts BV. All parts contained in this document is protected by the intellectual works of van Doorn container parts BV. Any form of copying, manufacturing or distribution towards third parties is strictly forbidden without the written permission of Van Doorn Container Parts BV. All care has been taken to prevent incorrectness, however Van Doorn Container Parts BV cannot be held responsible for incompleteness resulting from information contained by this document. All rights are reserved by Van Doorn Container Parts BV.