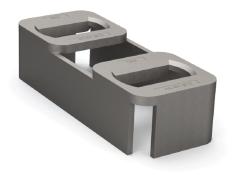

## Weldable Double Raised ISO Foundation H = 110mm

A4

Drawingno.:

AC-B2-258-110

© Van Doorn Container Parts BV. All parts contained in this document is protected by the intellectual works of van Doorn container parts BV. Any form of copying, manufacturing or distribution towards third parties is strictly forbidden without the written permission of Van Doorn Container Parts BV. All care has been taken to prevent incorrectness, however Van Doorn Container Parts BV cannot be held responsible for incompleteness resulting from information contained by this document. All rights are reserved by Van Doorn Container Parts BV.