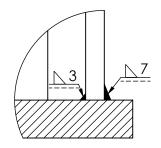

## Welding information:

Detail A SCALE 1:2

| Load type               | Shear  | Tension |
|-------------------------|--------|---------|
| Breaking load (BL)      | 420 kN | 500 kN  |
| Safe working load (SWL) | 210 kN | 250 kN  |