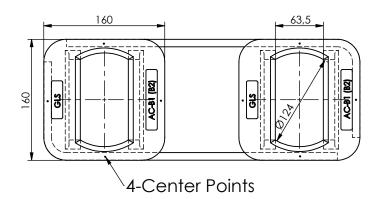

## Weldable Double Raised ISO Foundation H = 110mm

A4

Drawingno.:

AC-B2-258-110

© Van Doorn Container Parts BV. All parts contained in this document is protected by the intellectual works of van Doorn container parts BV. Any form of copying, manufacturing or distribution towards third parties is strictly forbidden without the written permission of Van Doorn Container Parts BV. All care has been taken to prevent incorrectness, however Van Doorn Container Parts BV cannot be held responsible for incompleteness resulting from information contained by this document. All rights are reserved by Van Doorn Container Parts BV.