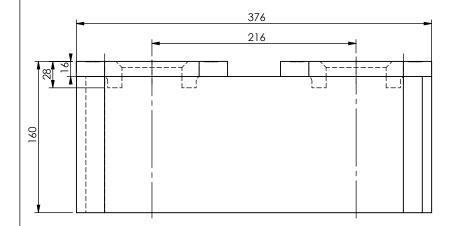

## Weldable Double Raised ISO Foundation H = 160mm

A4

Drawingno.:

AC-B2-216-160

© Van Doorn Container Parts BV. All parts contained in this document is protected by the intellectual works of van Doorn container parts BV. Any form of copying, manufacturing or distribution towards third parties is strictly forbidden without the written permission of Van Doorn Container Parts BV. All care has been taken to prevent incorrectness, however Van Doorn Container Parts BV cannot be held responsible for incompleteness resulting from information contained by this document. All rights are reserved by Van Doorn Container Parts BV.