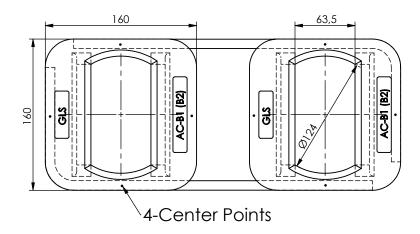

## Weldable Double Raised ISO Foundation H = 160mm

A4

Drawingno.:

AC-B2-216-160

© Van Doorn Container Parts BV. All parts contained in this document is protected by the intellectual works of van Doorn container parts BV. Any form of copying, manufacturing or distribution towards third parties is strictly forbidden without the written permission of Van Doorn Container Parts BV. All care has been taken to prevent incorrectness, however Van Doorn Container Parts BV cannot be held responsible for incompleteness resulting from information contained by this document. All rights are reserved by Van Doorn Container Parts BV.