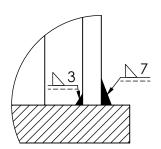

## Welding information:

DetailA SCALE 1:2

| Load type               | Shear  | Tension |
|-------------------------|--------|---------|
| Breaking load (BL)      | 420 kN | 500 kN  |
| Safe working load (SWL) | 210 kN | 250 kN  |