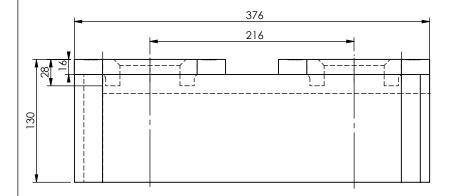

Date: 03-06-2021 Revision no.: 001

Color/finish: Primed Weight: 14.5kg

Material: Blank steel Comment: units in mm

Scale: 1:4

Drawn: K. van Puffelen Checked: S. Saeys

## Weldable Double Raised ISO Foundation H = 130mm

A4

Drawingno.:

AC-B2-216-130

© Van Doorn Container Parts BV. All parts contained in this document is protected by the intellectual works of van Doorn container parts BV. Any form of copying, manufacturing or distribution towards third parties is strictly forbidden without the written permission of Van Doorn Container Parts BV. All care has been taken to prevent incorrectness, however Van Doorn Container Parts BV cannot be held responsible for incompleteness resulting from information contained by this document. All rights are reserved by Van Doorn Container Parts BV.