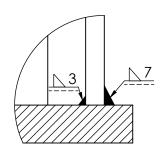

## Welding information:

DetailA SCALE 1:2

| Load type               | Shear  | Tension |
|-------------------------|--------|---------|
| Breaking load (BL)      | 420 kN | 500 kN  |
| Safe working load (SWL) | 210 kN | 250 kN  |