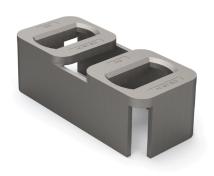

## Weldable Double Raised ISO Foundation H = 130mm

A4

Drawingno.:

AC-B2-216-130

© Van Doorn Container Parts BV. All parts contained in this document is protected by the intellectual works of van Doorn container parts BV. Any form of copying, manufacturing or distribution towards third parties is strictly forbidden without the written permission of Van Doorn Container Parts BV. All care has been taken to prevent incorrectness, however Van Doorn Container Parts BV cannot be held responsible for incompleteness resulting from information contained by this document. All rights are reserved by Van Doorn Container Parts BV.