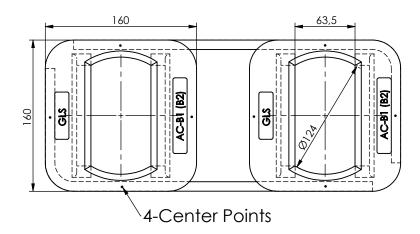

## Weldable Double Raised ISO Foundation H = 130mm

A4

Drawingno.:

AC-B2-216-130

© Van Doorn Container Parts BV. All parts contained in this document is protected by the intellectual works of van Doorn container parts BV. Any form of copying, manufacturing or distribution towards third parties is strictly forbidden without the written permission of Van Doorn Container Parts BV. All care has been taken to prevent incorrectness, however Van Doorn Container Parts BV cannot be held responsible for incompleteness resulting from information contained by this document. All rights are reserved by Van Doorn Container Parts BV.