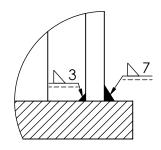

## Welding information:

Detail A SCALE 1:2

Scale: 1:4

| Load type               | Shear  | Tension |
|-------------------------|--------|---------|
| Breaking load (BL)      | 420 kN | 500 kN  |
| Safe working load (SWL) | 210 kN | 250 kN  |