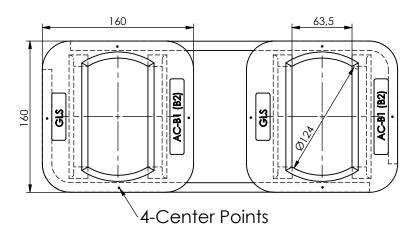

## Welding information:

Detail A SCALE 1:2

Scale: 1:4

| Load type               | Shear  | Tension |
|-------------------------|--------|---------|
| Breaking load (BL)      | 420 kN | 500 kN  |
| Safe working load (SWL) | 210 kN | 250 kN  |

Date: 03-06-2021 Revision no.: 001

Color/finish: Primed Weight: 12.6kg

Material: Blank steel Comment: units in mm

Drawn: K. van Puffelen Checked: S. Saeys

Weldable Double Raised ISO Foundation H = 110mm

A4

Drawingno.:

AC-B2-216-110

© Van Doorn Container Parts BV. All parts contained in this document is protected by the intellectual works of van Doorn container parts BV. Any form of copying, manufacturing or distribution towards third parties is strictly forbidden without the written permission of Van Doorn Container Parts BV. All care has been taken to prevent incorrectness, however Van Doorn Container Parts BV cannot be held responsible for incompleteness resulting from information contained by this document. All rights are reserved by Van Doorn Container Parts BV.