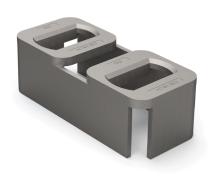

Date: 03-06-2021 Revision no.: 001

Color/finish: Primed Weight: 12.6kg

Material: Blank steel Comment: units in mm

Drawn: K. van Puffelen Checked: S. Saeys

Weldable Double Raised ISO Foundation H = 110mm

A4

Drawingno.:

AC-B2-216-110

© Van Doorn Container Parts BV. All parts contained in this document is protected by the intellectual works of van Doorn container parts BV. Any form of copying, manufacturing or distribution towards third parties is strictly forbidden without the written permission of Van Doorn Container Parts BV. All care has been taken to prevent incorrectness, however Van Doorn Container Parts BV cannot be held responsible for incompleteness resulting from information contained by this document. All rights are reserved by Van Doorn Container Parts BV.