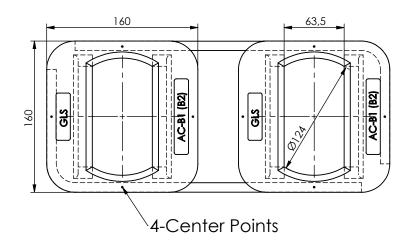

## Weldable Double Raised ISO Foundation H = 160mm

A4

Drawingno.:

AC-B2-203-160

© Van Doorn Container Parts BV. All parts contained in this document is protected by the intellectual works of van Doorn container parts BV. Any form of copying, manufacturing or distribution towards third parties is strictly forbidden without the written permission of Van Doorn Container Parts BV. All care has been taken to prevent incorrectness, however Van Doorn Container Parts BV cannot be held responsible for incompleteness resulting from information contained by this document. All rights are reserved by Van Doorn Container Parts BV.