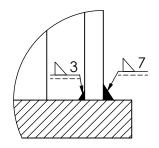

## Welding information:

Detail A SCALE 1:2

| Load type               | Shear  | Tension |
|-------------------------|--------|---------|
| Breaking load (BL)      | 420 kN | 500 kN  |
| Safe working load (SWL) | 210 kN | 250 kN  |