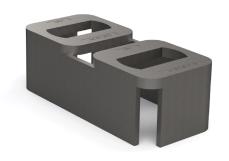

## Weldable Double Raised ISO Foundation H = 160mm

A4

Drawingno.:

AC-B2-203-160

© Van Doorn Container Parts BV. All parts contained in this document is protected by the intellectual works of van Doorn container parts BV. Any form of copying, manufacturing or distribution towards third parties is strictly forbidden without the written permission of Van Doorn Container Parts BV. All care has been taken to prevent incorrectness, however Van Doorn Container Parts BV cannot be held responsible for incompleteness resulting from information contained by this document. All rights are reserved by Van Doorn Container Parts BV.