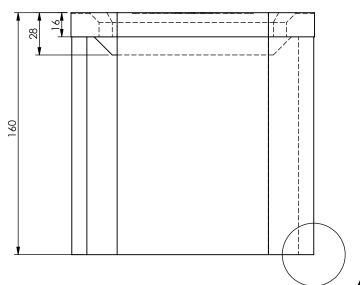

## Weldable Single Raised ISO Foundation H = 160mm

A4

Drawingno.:

AC-B1/D/160

© Van Doorn Container Parts BV. All parts contained in this document is protected by the intellectual works of van Doorn container parts BV. Any form of copying, manufacturing or distribution towards third parties is strictly forbidden without the written permission of Van Doorn Container Parts BV. All care has been taken to prevent incorrectness, however Van Doorn Container Parts BV cannot be held responsible for incompleteness resulting from information contained by this document. All rights are reserved by Van Doorn Container Parts BV.