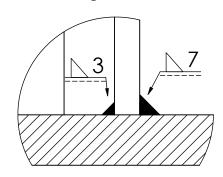

## Welding information:

Detail A Scale 2:3

Scale: 1:2.5

| Load type               | Shear  | Tension |
|-------------------------|--------|---------|
| Breaking load (BL)      | 420 kN | 500 kN  |
| Safe Working Load (SWL) | 210 kN | 250 kN  |