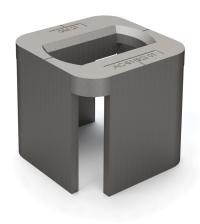

## Weldable Single Raised ISO Foundation H = 160mm

A4

Drawingno.:

AC-B1/D/160

© Van Doorn Container Parts BV. All parts contained in this document is protected by the intellectual works of van Doorn container parts BV. Any form of copying, manufacturing or distribution towards third parties is strictly forbidden without the written permission of Van Doorn Container Parts BV. All care has been taken to prevent incorrectness, however Van Doorn Container Parts BV cannot be held responsible for incompleteness resulting from information contained by this document. All rights are reserved by Van Doorn Container Parts BV.