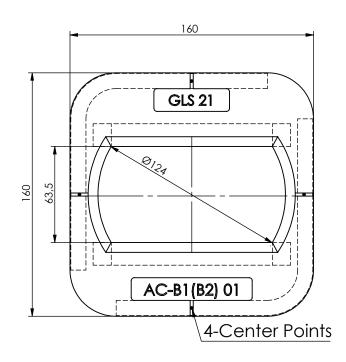

## Weldable Single Raised ISO Foundation H = 160mm

A4

Drawingno.:

AC-B1/D/160

© Van Doorn Container Parts BV. All parts contained in this document is protected by the intellectual works of van Doorn container parts BV. Any form of copying, manufacturing or distribution towards third parties is strictly forbidden without the written permission of Van Doorn Container Parts BV. All care has been taken to prevent incorrectness, however Van Doorn Container Parts BV cannot be held responsible for incompleteness resulting from information contained by this document. All rights are reserved by Van Doorn Container Parts BV.