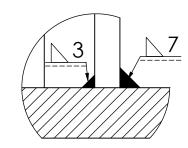

## Welding information:

Detail A Scale 2:3

Scale: 1:2.5

| Load type               | Shear  | Tension |
|-------------------------|--------|---------|
| Breaking load (BL)      | 420 kN | 500 kN  |
| Safe Working Load (SWL) | 210 kN | 250 kN  |