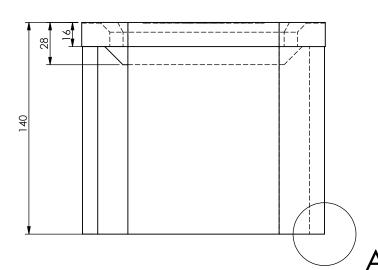

## Weldable Single Raised ISO Foundation H = 140mm

A4

Drawingno.:

AC-B1/D/140

© Van Doorn Container Parts BV. All parts contained in this document is protected by the intellectual works of van Doorn container parts BV. Any form of copying, manufacturing or distribution towards third parties is strictly forbidden without the written permission of Van Doorn Container Parts BV. All care has been taken to prevent incorrectness, however Van Doorn Container Parts BV cannot be held responsible for incompleteness resulting from information contained by this document. All rights are reserved by Van Doorn Container Parts BV.