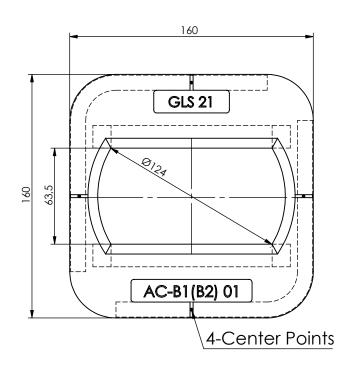

## Weldable Single Raised ISO Foundation H = 140mm

A4

Drawingno.:

AC-B1/D/140

© Van Doorn Container Parts BV. All parts contained in this document is protected by the intellectual works of van Doorn container parts BV. Any form of copying, manufacturing or distribution towards third parties is strictly forbidden without the written permission of Van Doorn Container Parts BV. All care has been taken to prevent incorrectness, however Van Doorn Container Parts BV cannot be held responsible for incompleteness resulting from information contained by this document. All rights are reserved by Van Doorn Container Parts BV.