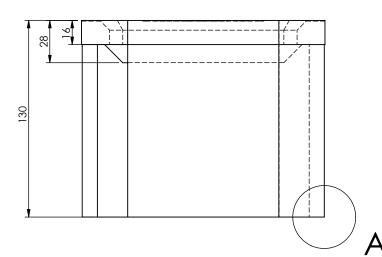

## Weldable Single Raised ISO Foundation H = 130mm

A4

Drawingno.:

AC-B1/D/130

© Van Doorn Container Parts BV. All parts contained in this document is protected by the intellectual works of van Doorn container parts BV. Any form of copying, manufacturing or distribution towards third parties is strictly forbidden without the written permission of Van Doorn Container Parts BV. All care has been taken to prevent incorrectness, however Van Doorn Container Parts BV cannot be held responsible for incompleteness resulting from information contained by this document. All rights are reserved by Van Doorn Container Parts BV.