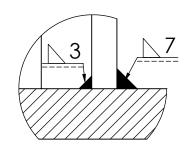

## Welding information:

Detail A Scale 2:3

Scale: 1:2.5

| Load type               | Shear  | Tension |
|-------------------------|--------|---------|
| Breaking load (BL)      | 420 kN | 500 kN  |
| Safe Working Load (SWL) | 210 kN | 250 kN  |