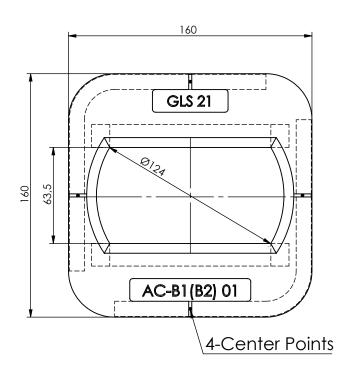

## Weldable Single Raised ISO Foundation H = 130mm

A4

Drawingno.:

AC-B1/D/130

© Van Doorn Container Parts BV. All parts contained in this document is protected by the intellectual works of van Doorn container parts BV. Any form of copying, manufacturing or distribution towards third parties is strictly forbidden without the written permission of Van Doorn Container Parts BV. All care has been taken to prevent incorrectness, however Van Doorn Container Parts BV cannot be held responsible for incompleteness resulting from information contained by this document. All rights are reserved by Van Doorn Container Parts BV.