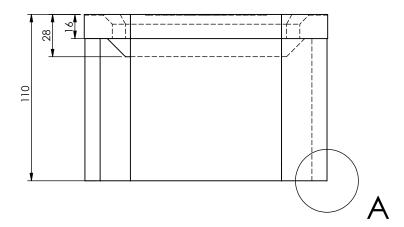

## Weldable Single Raised ISO Foundation H = 110mm

A4

Drawingno.:

AC-B1/D/110

© Van Doorn Container Parts BV. All parts contained in this document is protected by the intellectual works of van Doorn container parts BV. Any form of copying, manufacturing or distribution towards third parties is strictly forbidden without the written permission of Van Doorn Container Parts BV. All care has been taken to prevent incorrectness, however Van Doorn Container Parts BV cannot be held responsible for incompleteness resulting from information contained by this document. All rights are reserved by Van Doorn Container Parts BV.