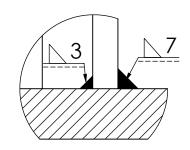

## Welding information:

## Detail A Scale 2:3

| Load type               | Shear  | Tension |
|-------------------------|--------|---------|
| Breaking load (BL)      | 420 kN | 500 kN  |
| Safe Working Load (SWL) | 210 kN | 250 kN  |