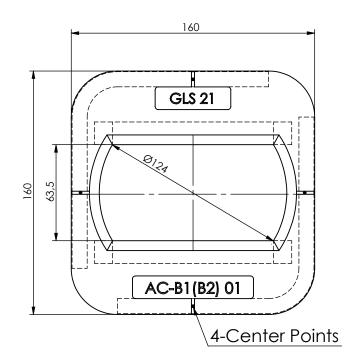

## Weldable Single Raised ISO Foundation H = 110mm

A4

Drawingno.:

AC-B1/D/110

© Van Doorn Container Parts BV. All parts contained in this document is protected by the intellectual works of van Doorn container parts BV. Any form of copying, manufacturing or distribution towards third parties is strictly forbidden without the written permission of Van Doorn Container Parts BV. All care has been taken to prevent incorrectness, however Van Doorn Container Parts BV cannot be held responsible for incompleteness resulting from information contained by this document. All rights are reserved by Van Doorn Container Parts BV.