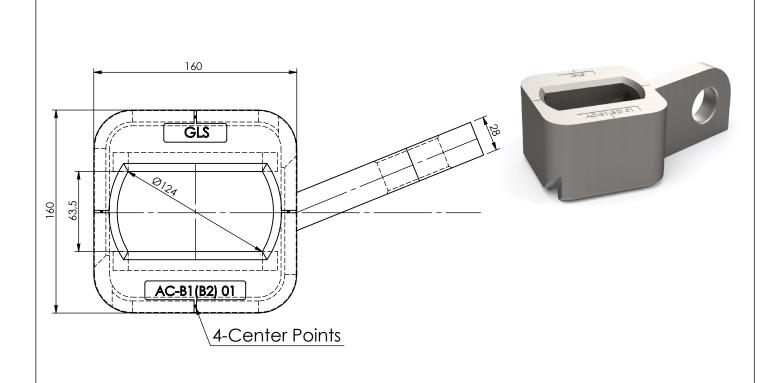

## Weldable Single Raised ISO Lifting Foundation LH H = 110mm

Drawingno.:

© Van Doorn Container Parts BV. All parts contained in this document is protected by the intellectual works of van Doorn container parts BV. Any form of copying, manufacturing or distribution towards third parties is strictly forbidden without the written permission of Van Doorn Container Parts BV. All care has been taken to prevent incorrectness, however Van Doorn Container Parts BV cannot be held responsible for incompleteness resulting from information contained by this document. All rights are reserved by Van Doorn Container Parts BV.