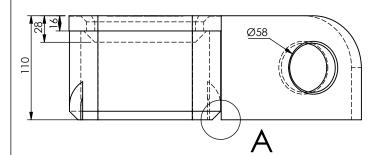

## Weldable Single Raised ISO Lifting Foundation LH H = 110mm

Drawingno.:

© Van Doorn Container Parts BV. All parts contained in this document is protected by the intellectual works of van Doorn container parts BV. Any form of copying, manufacturing or distribution towards third parties is strictly forbidden without the written permission of Van Doorn Container Parts BV. All care has been taken to prevent incorrectness, however Van Doorn Container Parts BV cannot be held responsible for incompleteness resulting from information contained by this document. All rights are reserved by Van Doorn Container Parts BV.