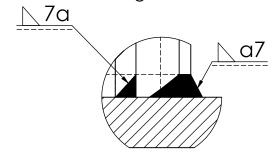

## Welding information:

Detail A Scale 2:3

| Load type               | Shear  | Tension |
|-------------------------|--------|---------|
| Breaking load (BL)      | 420 kN | 500 kN  |
| Safe Working Load (SWL) | 210 kN | 250 kN  |