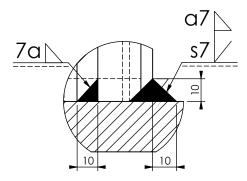

## Welding information:

Detail A Scale 2:3

| Load type               | Shear  | Tension |
|-------------------------|--------|---------|
| Breaking load (BL)      | 420 kN | 500 kN  |
| Safe Working Load (SWL) | 210 kN | 250 kN  |