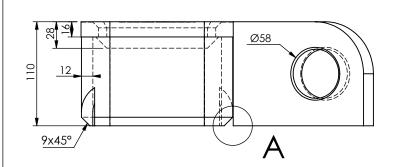

## Weldable Single Raised ISO Lifting Foundation LH H = 110mm

Drawingno.:

AC-B1-D-G-L-110

© Van Doorn Container Parts BV. All parts contained in this document is protected by the intellectual works of van Doorn container parts BV. Any form of copying, manufacturing or distribution towards third parties is strictly forbidden without the written permission of Van Doorn Container Parts BV. All care has been taken to prevent incorrectness, however Van Doorn Container Parts BV cannot be held responsible for incompleteness resulting from information contained by this document. All rights are reserved by Van Doorn Container Parts BV.