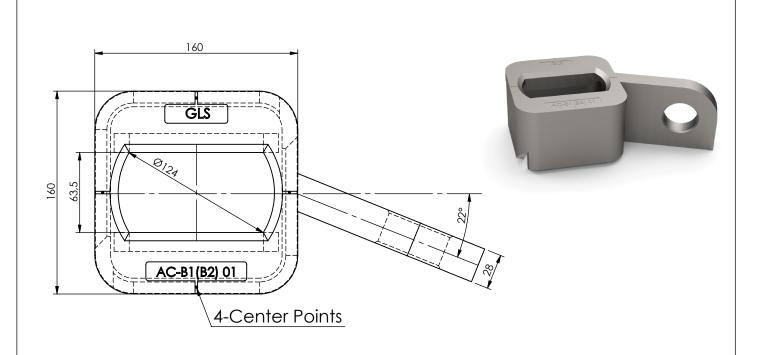

## Weldable Single Raised ISO Lifting Foundation LH H = 110mm

Drawingno.:

AC-B1-D-G-L-110

© Van Doorn Container Parts BV. All parts contained in this document is protected by the intellectual works of van Doorn container parts BV. Any form of copying, manufacturing or distribution towards third parties is strictly forbidden without the written permission of Van Doorn Container Parts BV. All care has been taken to prevent incorrectness, however Van Doorn Container Parts BV cannot be held responsible for incompleteness resulting from information contained by this document. All rights are reserved by Van Doorn Container Parts BV.