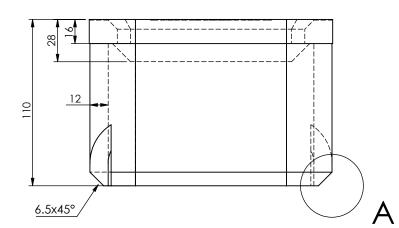

## Weldable Single Raised ISO Lifting Foundation H = 110mm

A4

Drawingno.:

AC-B1-D-G-110

© Van Doorn Container Parts BV. All parts contained in this document is protected by the intellectual works of van Doorn container parts BV. Any form of copying, manufacturing or distribution towards third parties is strictly forbidden without the written permission of Van Doorn Container Parts BV. All care has been taken to prevent incorrectness, however Van Doorn Container Parts BV cannot be held responsible for incompleteness resulting from information contained by this document. All rights are reserved by Van Doorn Container Parts BV.