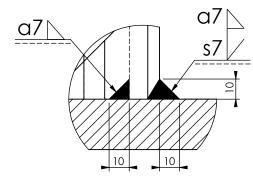

## Welding information:

Detail A Scale 2:3

| Load type               | Shear  | Tension |
|-------------------------|--------|---------|
| Breaking load (BL)      | 420 kN | 500 kN  |
| Safe Working Load (SWL) | 210 kN | 250 kN  |