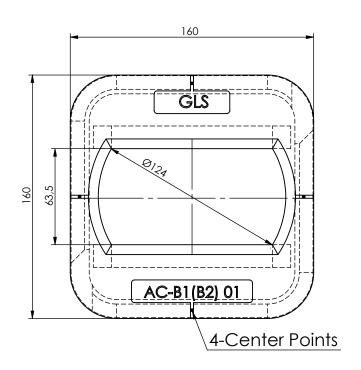

## Weldable Single Raised ISO Lifting Foundation H = 110mm

A4

Drawingno.:

AC-B1-D-G-110

© Van Doorn Container Parts BV. All parts contained in this document is protected by the intellectual works of van Doorn container parts BV. Any form of copying, manufacturing or distribution towards third parties is strictly forbidden without the written permission of Van Doorn Container Parts BV. All care has been taken to prevent incorrectness, however Van Doorn Container Parts BV cannot be held responsible for incompleteness resulting from information contained by this document. All rights are reserved by Van Doorn Container Parts BV.