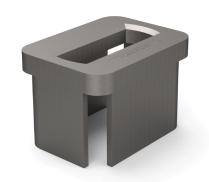

Date: 01-06-2021 Revision no.: 001

Color/finish: Primed Weight: 12.6kg

Material: Blank steel Comment: units in mm

Drawn: K. van Puffelen

Checked: S. Saeys

Weldable Single Raised Elongated ISO Foundation H = 140mm Dia = 184mm