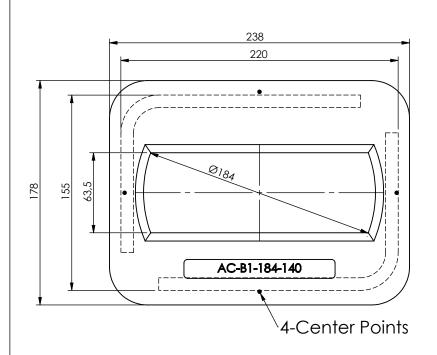

Date: 01-06-2021 Revision no.: 001

Color/finish: Primed Weight: 12.6kg

Material: Blank steel Comment: units in mm

Drawn: K. van Puffelen

Checked: S. Saeys

Weldable Single Raised Elongated ISO Foundation H = 140mm Dia = 184mm

A4

Drawingno.:

AC-B1-B-184-110

© Van Doorn Container Parts BV. All parts contained in this document is protected by the intellectual works of van Doorn container parts BV. Any form of copying, manufacturing or distribution towards third parties is strictly forbidden without the written permission of Van Doorn Container Parts BV. All care has been taken to prevent incorrectness, however Van Doorn Container Parts BV cannot be held responsible for incompleteness resulting from information contained by this document. All rights are reserved by Van Doorn Container Parts BV.