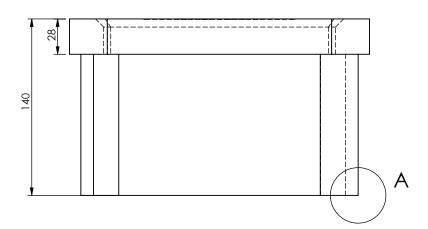

Date: 01-06-2021 Revision no.: 001

Color/finish: Primed Weight: 12.6kg

Material: Blank steel Comment: units in mm

Drawn: K. van Puffelen

Checked: S. Saeys

Weldable Single Raised Elongated ISO Foundation H = 140mm Dia = 184mm

## Welding information:

**DETAIL A SCALE 2:3** 

| Load type               | Shear  | Tension |
|-------------------------|--------|---------|
| Breaking load (BL)      | 420 kN | 500 kN  |
| Safe working load (SWL) | 210 kN | 250 kN  |