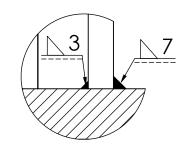

## Welding information:

**DETAIL A SCALE 2:3** 

| Load type               | Shear  | Tension |
|-------------------------|--------|---------|
| Breaking load (BL)      | 420 kN | 500 kN  |
| Safe working load (SWL) | 210 kN | 250 kN  |