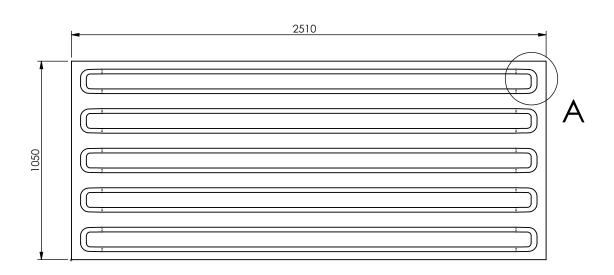

## Roofpanel pallet wide 5 corrugations 2.0 x 1050 x 2510mm

**A4** 

Drawingno.:

0101090038

© Van Doorn Container Parts BV. All parts contained in this document is protected by the intellectual works of van Doorn container parts BV. Any form of copying, manufacturing or distribution towards third parties is strictly forbidden without the written permission of Van Doorn Container Parts BV. All care has been taken to prevent incorrectness, however Van Doorn Container Parts BV cannot be held responsible for incompleteness resulting from information contained by this document. All rights are reserved by Van Doorn Container Parts BV.