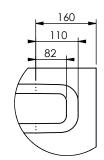

DETAIL A SCALE 1:10

DETAIL B SCALE 1:4

| Date: 29-07-2020     | Revision no.: 001    | Scale: 1:20            |
|----------------------|----------------------|------------------------|
| Color/finish: Primed | Weight: 45,5kg       | Drawn: K. van Puffelen |
| Material: Corten     | Comment: units in mm | Checked: S. Saeys      |