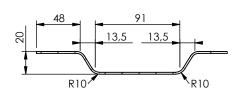

DETAIL A SCALE 1:10

DETAIL B SCALE 1:4

| Date: 29-07-2020     | Revision no.: 001    | Scale: 1:20            |
|----------------------|----------------------|------------------------|
| Color/finish: Primed | Weight: 45,5kg       | Drawn: K. van Puffelen |
| Material: Corten     | Comment: units in mm | Checked: S. Saeys      |