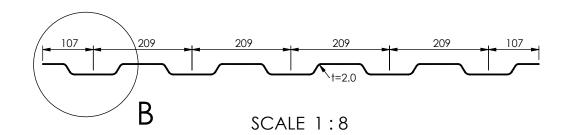

DETAIL A SCALE 1:10

DETAIL B SCALE 1:4

| Date: 29-07-2020     | Revision no.: 001    | Scale: 1:20            |
|----------------------|----------------------|------------------------|
| Color/finish: Primed | Weight: 45,5kg       | Drawn: K. van Puffelen |
| Material: Corten     | Comment: units in mm | Checked: S. Saeys      |

## Roofpanel pallet wide 5 corrugations 2.0 x 1050 x 2510mm

**A4** 

Drawingno.:

0101090038

© Van Doorn Container Parts BV. All parts contained in this document is protected by the intellectual works of van Doorn container parts BV. Any form of copying, manufacturing or distribution towards third parties is strictly forbidden without the written permission of Van Doorn Container Parts BV. All care has been taken to prevent incorrectness, however Van Doorn Container Parts BV cannot be held responsible for incompleteness resulting from information contained by this document. All rights are reserved by Van Doorn Container Parts BV.