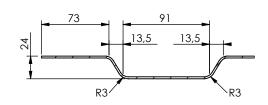

DETAIL B SCALE 1:4

| Date: 27-07-2020     | Revision no.: 001    | Scale: 1:20            |
|----------------------|----------------------|------------------------|
| Color/finish: Primed | Weight: 42kg         | Drawn: K. van Puffelen |
| Material: Corten     | Comment: units in mm | Checked: S. Saeys      |

## Roofpanel pallet wide 4 corrugations 2.0 x 1050 x 2510mm

A4

Drawingno.:

0101090037

© Van Doorn Container Parts BV. All parts contained in this document is protected by the intellectual works of van Doorn container parts BV. Any form of copying, manufacturing or distribution towards third parties is strictly forbidden without the written permission of Van Doorn Container Parts BV. All care has been taken to prevent incorrectness, however Van Doorn Container Parts BV cannot be held responsible for incompleteness resulting from information contained by this document. All rights are reserved by Van Doorn Container Parts BV.