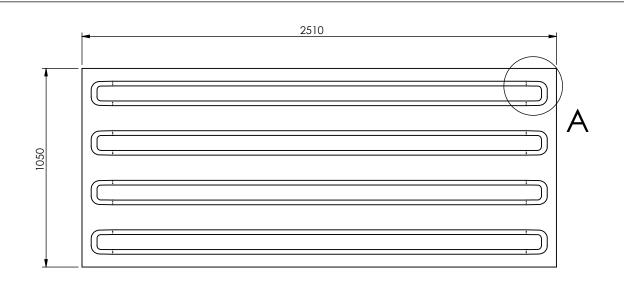

## Roofpanel pallet wide 4 corrugations 2.0 x 1050 x 2510mm

A4

Drawingno.:

0101090037

© Van Doorn Container Parts BV. All parts contained in this document is protected by the intellectual works of van Doorn container parts BV. Any form of copying, manufacturing or distribution towards third parties is strictly forbidden without the written permission of Van Doorn Container Parts BV. All care has been taken to prevent incorrectness, however Van Doorn Container Parts BV cannot be held responsible for incompleteness resulting from information contained by this document. All rights are reserved by Van Doorn Container Parts BV.