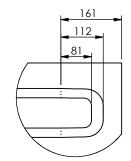

DETAIL B SCALE 1:4

| Date: 27-07-2020     | Revision no.: 001    | Scale: 1:20            |
|----------------------|----------------------|------------------------|
| Color/finish: Primed | Weight: 42kg         | Drawn: K. van Puffelen |
| Material: Corten     | Comment: units in mm | Checked: S. Saeys      |

## Roofpanel pallet wide 4 corrugations 2.0 x 1050 x 2510mm

A4

Drawingno.:

0101090037

© Van Doorn Container Parts BV. All parts contained in this document is protected by the intellectual works of van Doorn container parts BV. Any form of copying, manufacturing or distribution towards third parties is strictly forbidden without the written permission of Van Doorn Container Parts BV. All care has been taken to prevent incorrectness, however Van Doorn Container Parts BV cannot be held responsible for incompleteness resulting from information contained by this document. All rights are reserved by Van Doorn Container Parts BV.