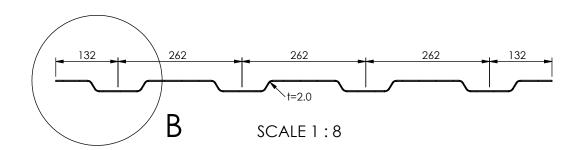

DETAIL B SCALE 1:4

| Date: 27-07-2020     | Revision no.: 001    | Scale: 1:20            |
|----------------------|----------------------|------------------------|
| Color/finish: Primed | Weight: 42kg         | Drawn: K. van Puffelen |
| Material: Corten     | Comment: units in mm | Checked: S. Saeys      |

## Roofpanel pallet wide 4 corrugations 2.0 x 1050 x 2510mm

A4

Drawingno.:

0101090037

© Van Doorn Container Parts BV. All parts contained in this document is protected by the intellectual works of van Doorn container parts BV. Any form of copying, manufacturing or distribution towards third parties is strictly forbidden without the written permission of Van Doorn Container Parts BV. All care has been taken to prevent incorrectness, however Van Doorn Container Parts BV cannot be held responsible for incompleteness resulting from information contained by this document. All rights are reserved by Van Doorn Container Parts BV.