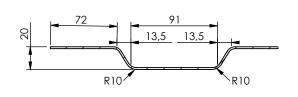

DETAIL A SCALE 1:10

DETAIL B SCALE 1:4

| Date: 09-08-2020     | Revision no.: 001    | Scale: 1:20            |
|----------------------|----------------------|------------------------|
| Color/finish: Primed | Weight: 42kg         | Drawn: K. van Puffelen |
| Material: Corten     | Comment: units in mm | Checked: S. Saeys      |