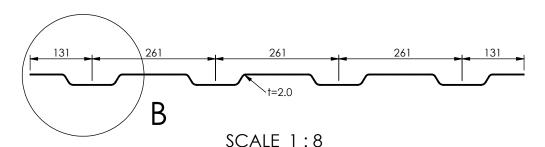

DETAIL A SCALE 1:10

DETAIL B SCALE 1:4

| Date: 09-08-2020     | Revision no.: 001    | Scale: 1:20            |
|----------------------|----------------------|------------------------|
| Color/finish: Primed | Weight: 42kg         | Drawn: K. van Puffelen |
| Material: Corten     | Comment: units in mm | Checked: S. Saeys      |