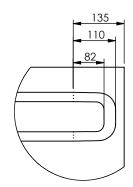

DETAIL A SCALE 1:10

DETAIL B SCALE 1:4

| Date: 09-08-2020     | Revision no.: 001    | Scale: 1:20            |
|----------------------|----------------------|------------------------|
| Color/finish: Primed | Weight: 42kg         | Drawn: K. van Puffelen |
| Material: Corten     | Comment: units in mm | Checked: S. Saeys      |