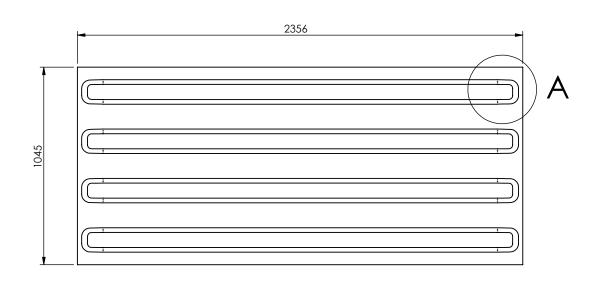

## Roofpanel standard 4 corrugations 2.0 x 1045 x 2356mm

A4

Drawingno.:

0101090035

© Van Doorn Container Parts BV. All parts contained in this document is protected by the intellectual works of van Doorn container parts BV. Any form of copying, manufacturing or distribution towards third parties is strictly forbidden without the written permission of Van Doorn Container Parts BV. All care has been taken to prevent incorrectness, however Van Doorn Container Parts BV cannot be held responsible for incompleteness resulting from information contained by this document. All rights are reserved by Van Doorn Container Parts BV.