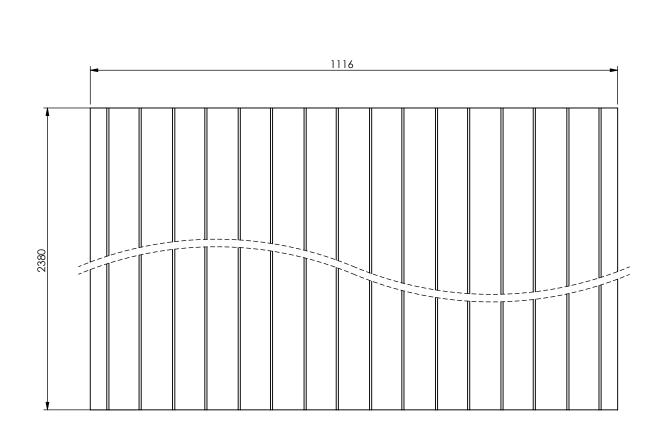

## Sidepanel standard 4 corrugations 1.6 x 1116 x 2380mm

**A4** 

Drawingno.:

0101090033

© Van Doorn Container Parts BV. All parts contained in this document is protected by the intellectual works of van Doorn container parts BV. Any form of copying, manufacturing or distribution towards third parties is strictly forbidden without the written permission of Van Doorn Container Parts BV. All care has been taken to prevent incorrectness, however Van Doorn Container Parts BV cannot be held responsible for incompleteness resulting from information contained by this document. All rights are reserved by Van Doorn Container Parts BV.