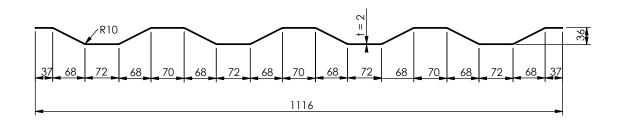

## Sidepanel standard 4 corrugations 1.6 x 1116 x 2380mm

**A4** 

Drawingno.:

0101090033

© Van Doorn Container Parts BV. All parts contained in this document is protected by the intellectual works of van Doorn container parts BV. Any form of copying, manufacturing or distribution towards third parties is strictly forbidden without the written permission of Van Doorn Container Parts BV. All care has been taken to prevent incorrectness, however Van Doorn Container Parts BV cannot be held responsible for incompleteness resulting from information contained by this document. All rights are reserved by Van Doorn Container Parts BV.