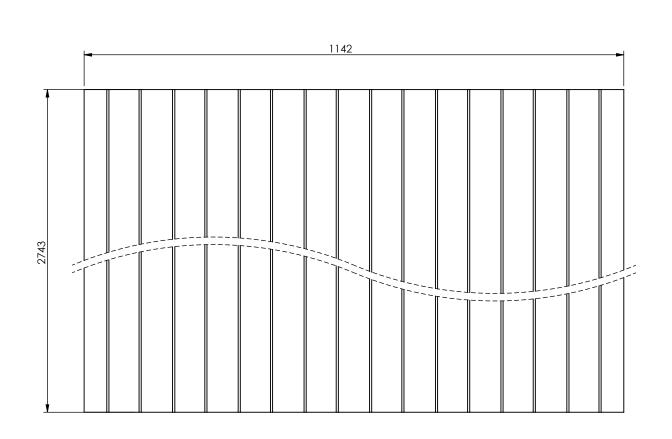

## Sidepanel High Cube 4 corrugations 1.6 x 1142 x 2743 mm

A4

Drawingno.:

0101090032

© Van Doorn Container Parts BV. All parts contained in this document is protected by the intellectual works of van Doorn container parts BV. Any form of copying, manufacturing or distribution towards third parties is strictly forbidden without the written permission of Van Doorn Container Parts BV. All care has been taken to prevent incorrectness, however Van Doorn Container Parts BV cannot be held responsible for incompleteness resulting from information contained by this document. All rights are reserved by Van Doorn Container Parts BV.