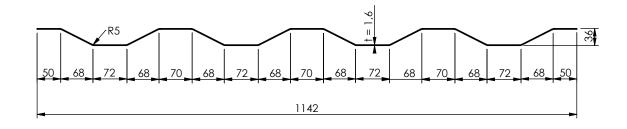

## Sidepanel High Cube 4 corrugations 1.6 x 1142 x 2743 mm

A4

Drawingno.:

0101090032

© Van Doorn Container Parts BV. All parts contained in this document is protected by the intellectual works of van Doorn container parts BV. Any form of copying, manufacturing or distribution towards third parties is strictly forbidden without the written permission of Van Doorn Container Parts BV. All care has been taken to prevent incorrectness, however Van Doorn Container Parts BV cannot be held responsible for incompleteness resulting from information contained by this document. All rights are reserved by Van Doorn Container Parts BV.