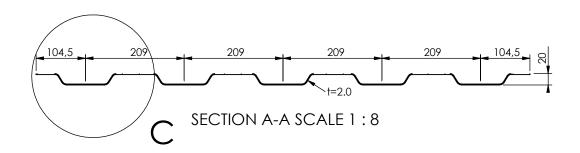

DETAIL B SCALE 1:7

DETAIL C SCALE 1:4

| Date: 21-08-2020     | Revision no.: 001    | Scale: 1:10            |
|----------------------|----------------------|------------------------|
| Color/finish: Primed | Weight: 11kg         | Drawn: K. van Puffelen |
| Material: Corten     | Comment: units in mm | Checked: S. Saeys      |

## Roofpatch 5 corrugations 2.0 x 1045 x 600mm

A4

Drawingno.:

0101090028

© Van Doorn Container Parts BV. All parts contained in this document is protected by the intellectual works of van Doorn container parts BV. Any form of copying, manufacturing or distribution towards third parties is strictly forbidden without the written permission of Van Doorn Container Parts BV. All care has been taken to prevent incorrectness, however Van Doorn Container Parts BV cannot be held responsible for incompleteness resulting from information contained by this document. All rights are reserved by Van Doorn Container Parts BV.