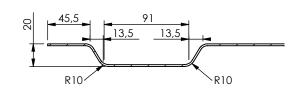

DETAIL B SCALE 1:7

DETAIL C SCALE 1:4

| Date: 21-08-2020     | Revision no.: 001    | Scale: 1:10            |
|----------------------|----------------------|------------------------|
| Color/finish: Primed | Weight: 11kg         | Drawn: K. van Puffelen |
| Material: Corten     | Comment: units in mm | Checked: S. Saeys      |