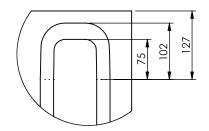

DETAIL B SCALE 1:7

DETAIL C SCALE 1:4

| Date: 21-08-2020     | Revision no.: 001    | Scale: 1:10            |
|----------------------|----------------------|------------------------|
| Color/finish: Primed | Weight: 11kg         | Drawn: K. van Puffelen |
| Material: Corten     | Comment: units in mm | Checked: S. Saeys      |