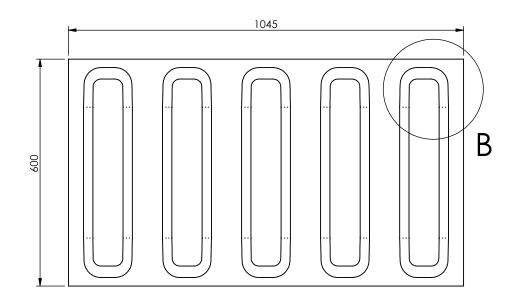

DETAIL B SCALE 1:7

DETAIL C SCALE 1:4

| Date: 21-08-2020     | Revision no.: 001    | Scale: 1:10            |
|----------------------|----------------------|------------------------|
| Color/finish: Primed | Weight: 11kg         | Drawn: K. van Puffelen |
| Material: Corten     | Comment: units in mm | Checked: S. Saeys      |

## Roofpatch 5 corrugations 2.0 x 1045 x 600mm

A4

Drawingno.:

0101090028

© Van Doorn Container Parts BV. All parts contained in this document is protected by the intellectual works of van Doorn container parts BV. Any form of copying, manufacturing or distribution towards third parties is strictly forbidden without the written permission of Van Doorn Container Parts BV. All care has been taken to prevent incorrectness, however Van Doorn Container Parts BV cannot be held responsible for incompleteness resulting from information contained by this document. All rights are reserved by Van Doorn Container Parts BV.