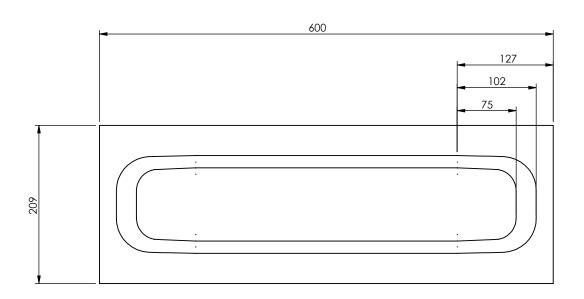

SCALE 1:3

| Date: 23-08-2020     | Revision no.: 001    | Scale: 1:5             |
|----------------------|----------------------|------------------------|
| Color/finish: Primed | Weight: 2kg          | Drawn: K. van Puffelen |
| Material: Corten     | Comment: units in mm | Checked: S. Saeys      |

## Roofpatch 1 corrugation 2.0 x 209 x 600mm

A4

Drawingno.:

0101090027

© Van Doorn Container Parts BV. All parts contained in this document is protected by the intellectual works of van Doorn container parts BV. Any form of copying, manufacturing or distribution towards third parties is strictly forbidden without the written permission of Van Doorn Container Parts BV. All care has been taken to prevent incorrectness, however Van Doorn Container Parts BV cannot be held responsible for incompleteness resulting from information contained by this document. All rights are reserved by Van Doorn Container Parts BV.