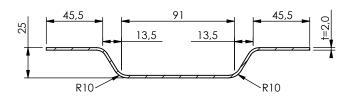

SCALE 1:3

| Date: 23-08-2020     | Revision no.: 001    | Scale: 1:5             |
|----------------------|----------------------|------------------------|
| Color/finish: Primed | Weight: 2kg          | Drawn: K. van Puffelen |
| Material: Corten     | Comment: units in mm | Checked: S. Saeys      |

## Roofpatch 1 corrugation 2.0 x 209 x 600mm

A4

Drawingno.:

0101090027

© Van Doorn Container Parts BV. All parts contained in this document is protected by the intellectual works of van Doorn container parts BV. Any form of copying, manufacturing or distribution towards third parties is strictly forbidden without the written permission of Van Doorn Container Parts BV. All care has been taken to prevent incorrectness, however Van Doorn Container Parts BV cannot be held responsible for incompleteness resulting from information contained by this document. All rights are reserved by Van Doorn Container Parts BV.