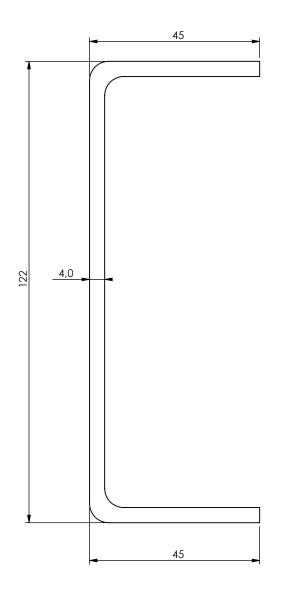

| Date: 19-09-2020     | Revision no.: 001    | ( | Scale: 1:1             |
|----------------------|----------------------|---|------------------------|
| Color/finish: Primed | Weight: 15kg         |   | Drawn: K. van Puffelen |
| Material: Corten     | Comment: units in mm | 7 | Checked: S. Saeys      |

## Cross member 4.0 x 45 x 122 x 45 x 2325mm

**A4** 

Drawingno.:

0100141248

© Van Doorn Container Parts BV. All parts contained in this document is protected by the intellectual works of van Doorn container parts BV. Any form of copying, manufacturing or distribution towards third parties is strictly forbidden without the written permission of Van Doorn Container Parts BV. All care has been taken to prevent incorrectness, however Van Doorn Container Parts BV cannot be held responsible for incompleteness resulting from information contained by this document. All rights are reserved by Van Doorn Container Parts BV.