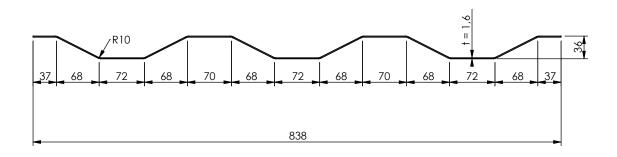

| Date: 23-08-2020     | Revision no.: 001    | Scale: 1:6             |
|----------------------|----------------------|------------------------|
| Color/finish: Primed | Weight: 7kg          | Drawn: K. van Puffelen |
| Material: Corten     | Comment: units in mm | Checked: S. Saeys      |

## Patch 3 corrugations 1.6 x 838 x 600mm

**A4** 

Drawingno.:

0100115009

© Van Doorn Container Parts BV. All parts contained in this document is protected by the intellectual works of van Doorn container parts BV. Any form of copying, manufacturing or distribution towards third parties is strictly forbidden without the written permission of Van Doorn Container Parts BV. All care has been taken to prevent incorrectness, however Van Doorn Container Parts BV cannot be held responsible for incompleteness resulting from information contained by this document. All rights are reserved by Van Doorn Container Parts BV.