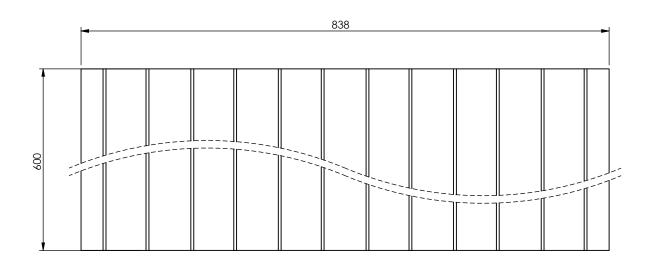

## Patch 3 corrugations 1.6 x 838 x 600mm

**A4** 

Drawingno.:

0100115009

© Van Doorn Container Parts BV. All parts contained in this document is protected by the intellectual works of van Doorn container parts BV. Any form of copying, manufacturing or distribution towards third parties is strictly forbidden without the written permission of Van Doorn Container Parts BV. All care has been taken to prevent incorrectness, however Van Doorn Container Parts BV cannot be held responsible for incompleteness resulting from information contained by this document. All rights are reserved by Van Doorn Container Parts BV.