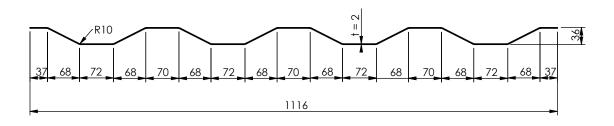

## Patch 4 corrugations 1.6 x 1116 x 600mm

A4

Drawingno.:

0100115006

© Van Doorn Container Parts BV. All parts contained in this document is protected by the intellectual works of van Doorn container parts BV. Any form of copying, manufacturing or distribution towards third parties is strictly forbidden without the written permission of Van Doorn Container Parts BV. All care has been taken to prevent incorrectness, however Van Doorn Container Parts BV cannot be held responsible for incompleteness resulting from information contained by this document. All rights are reserved by Van Doorn Container Parts BV.