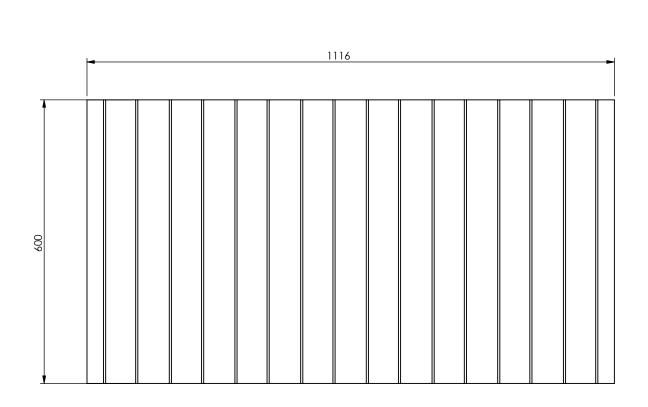

## Patch 4 corrugations 1.6 x 1116 x 600mm

A4

Drawingno.:

0100115006

© Van Doorn Container Parts BV. All parts contained in this document is protected by the intellectual works of van Doorn container parts BV. Any form of copying, manufacturing or distribution towards third parties is strictly forbidden without the written permission of Van Doorn Container Parts BV. All care has been taken to prevent incorrectness, however Van Doorn Container Parts BV cannot be held responsible for incompleteness resulting from information contained by this document. All rights are reserved by Van Doorn Container Parts BV.