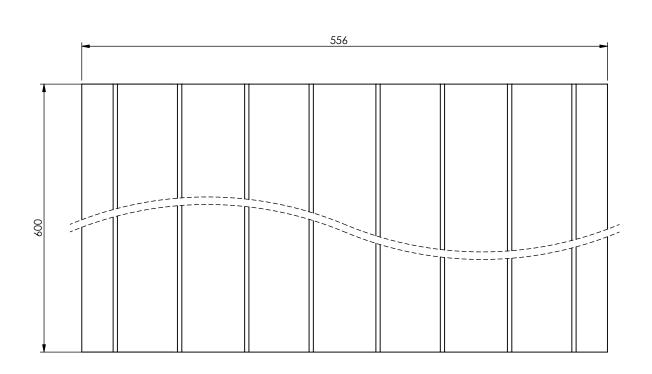

## Patch 2 corrugations 1.6 x 556 x 600mm

A4

Drawingno.:

0100115004

© Van Doorn Container Parts BV. All parts contained in this document is protected by the intellectual works of van Doorn container parts BV. Any form of copying, manufacturing or distribution towards third parties is strictly forbidden without the written permission of Van Doorn Container Parts BV. All care has been taken to prevent incorrectness, however Van Doorn Container Parts BV cannot be held responsible for incompleteness resulting from information contained by this document. All rights are reserved by Van Doorn Container Parts BV.