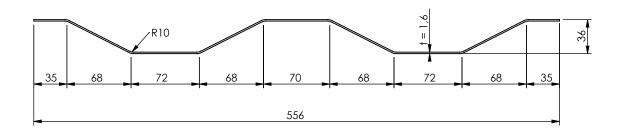

## Patch 2 corrugations 1.6 x 556 x 600mm

A4

Drawingno.:

0100115004

© Van Doorn Container Parts BV. All parts contained in this document is protected by the intellectual works of van Doorn container parts BV. Any form of copying, manufacturing or distribution towards third parties is strictly forbidden without the written permission of Van Doorn Container Parts BV. All care has been taken to prevent incorrectness, however Van Doorn Container Parts BV cannot be held responsible for incompleteness resulting from information contained by this document. All rights are reserved by Van Doorn Container Parts BV.