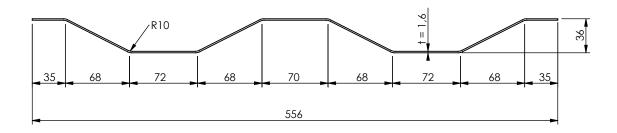

| Date: 23-08-2020     | Revision no.: 001    | Scale: 1:4             |
|----------------------|----------------------|------------------------|
| Color/finish: Primed | Weight: 3kg          | Drawn: K. van Puffelen |
| Material: Corten     | Comment: units in mm | Checked: S. Saeys      |

## Patch 2 corrugations 1.6 x 556 x 300mm

**A4** 

Drawingno.:

0100115003

© Van Doorn Container Parts BV. All parts contained in this document is protected by the intellectual works of van Doorn container parts BV. Any form of copying, manufacturing or distribution towards third parties is strictly forbidden without the written permission of Van Doorn Container Parts BV. All care has been taken to prevent incorrectness, however Van Doorn Container Parts BV cannot be held responsible for incompleteness resulting from information contained by this document. All rights are reserved by Van Doorn Container Parts BV.