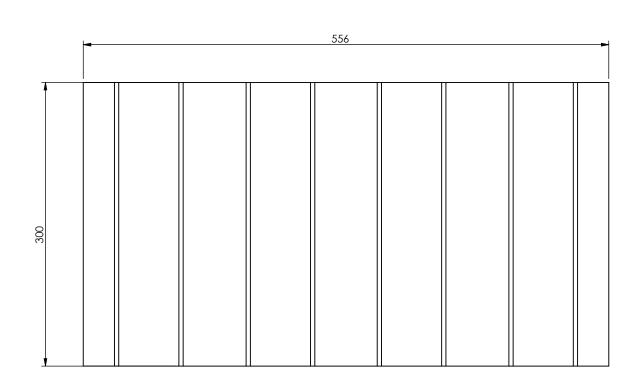

## Patch 2 corrugations 1.6 x 556 x 300mm

**A4** 

Drawingno.:

0100115003

© Van Doorn Container Parts BV. All parts contained in this document is protected by the intellectual works of van Doorn container parts BV. Any form of copying, manufacturing or distribution towards third parties is strictly forbidden without the written permission of Van Doorn Container Parts BV. All care has been taken to prevent incorrectness, however Van Doorn Container Parts BV cannot be held responsible for incompleteness resulting from information contained by this document. All rights are reserved by Van Doorn Container Parts BV.