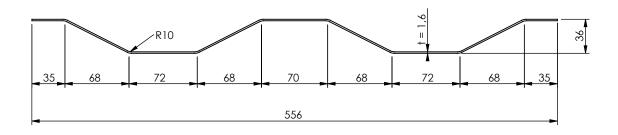

## Patch 2 corrugations 1.6 x 556 x 150mm

**A4** 

Drawingno.:

0100115002

© Van Doorn Container Parts BV. All parts contained in this document is protected by the intellectual works of van Doorn container parts BV. Any form of copying, manufacturing or distribution towards third parties is strictly forbidden without the written permission of Van Doorn Container Parts BV. All care has been taken to prevent incorrectness, however Van Doorn Container Parts BV cannot be held responsible for incompleteness resulting from information contained by this document. All rights are reserved by Van Doorn Container Parts BV.