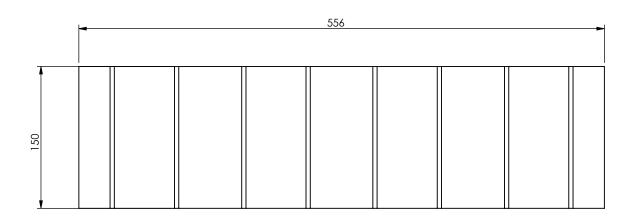

## Patch 2 corrugations 1.6 x 556 x 150mm

**A4** 

Drawingno.:

0100115002

© Van Doorn Container Parts BV. All parts contained in this document is protected by the intellectual works of van Doorn container parts BV. Any form of copying, manufacturing or distribution towards third parties is strictly forbidden without the written permission of Van Doorn Container Parts BV. All care has been taken to prevent incorrectness, however Van Doorn Container Parts BV cannot be held responsible for incompleteness resulting from information contained by this document. All rights are reserved by Van Doorn Container Parts BV.