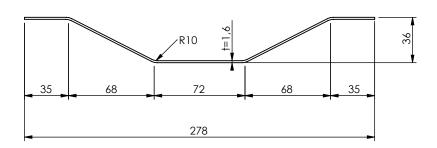

| Date: 23-08-2020     | Revision no.: 001    | Scale: 1:3             |
|----------------------|----------------------|------------------------|
| Color/finish: Primed | Weight: 1kg          | Drawn: K. van Puffelen |
| Material: Corten     | Comment: units in mm | Checked: S. Saeys      |

## Patch 1 corrugation 1.6 x 278 x 150mm

**A4** 

Drawingno.:

0100115001

© Van Doorn Container Parts BV. All parts contained in this document is protected by the intellectual works of van Doorn container parts BV. Any form of copying, manufacturing or distribution towards third parties is strictly forbidden without the written permission of Van Doorn Container Parts BV. All care has been taken to prevent incorrectness, however Van Doorn Container Parts BV cannot be held responsible for incompleteness resulting from information contained by this document. All rights are reserved by Van Doorn Container Parts BV.