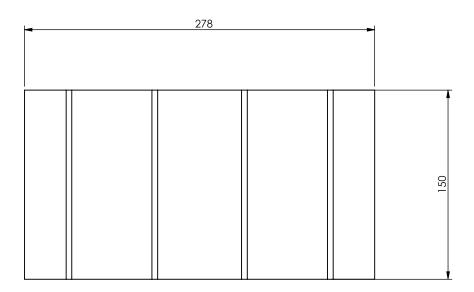

## Patch 1 corrugation 1.6 x 278 x 150mm

**A4** 

Drawingno.:

0100115001

© Van Doorn Container Parts BV. All parts contained in this document is protected by the intellectual works of van Doorn container parts BV. Any form of copying, manufacturing or distribution towards third parties is strictly forbidden without the written permission of Van Doorn Container Parts BV. All care has been taken to prevent incorrectness, however Van Doorn Container Parts BV cannot be held responsible for incompleteness resulting from information contained by this document. All rights are reserved by Van Doorn Container Parts BV.