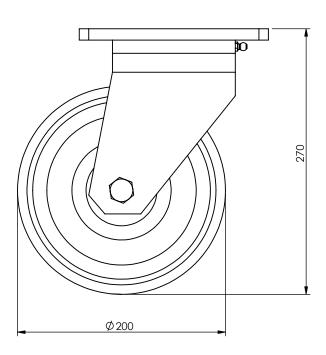

| Date: 04-02-2021          | Revision no.: 001    |   | Scale: 1:4             |
|---------------------------|----------------------|---|------------------------|
| Color/finish: -           | Weight: 18kg         |   | Drawn: K. van Puffelen |
| Material: Steel/Polyamide | Comment: units in mm | 7 | Checked: S. Saeys      |

## 2.2T Swivel Wheel

**A4** 

Drawingno.:

9010000233

© Van Doorn Container Parts BV. All parts contained in this document is protected by the intellectual works of van Doorn container parts BV. Any form of copying, manufacturing or distribution towards third parties is strictly forbidden without the written permission of Van Doorn Container Parts BV. All care has been taken to prevent incorrectness, however Van Doorn Container Parts BV cannot be held responsible for incompleteness resulting from information contained by this document. All rights are reserved by Van Doorn Container Parts BV.