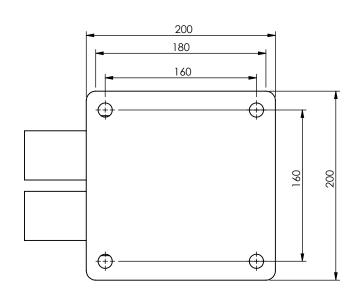

| Date: 04-02-2021          | Revision no.: 001    |   | Scale: 1:4             |
|---------------------------|----------------------|---|------------------------|
| Color/finish: -           | Weight: 18kg         |   | Drawn: K. van Puffelen |
| Material: Steel/Polyamide | Comment: units in mm | 7 | Checked: S. Saeys      |

## 2.2T Swivel Wheel

**A4** 

Drawingno.:

9010000233

© Van Doorn Container Parts BV. All parts contained in this document is protected by the intellectual works of van Doorn container parts BV. Any form of copying, manufacturing or distribution towards third parties is strictly forbidden without the written permission of Van Doorn Container Parts BV. All care has been taken to prevent incorrectness, however Van Doorn Container Parts BV cannot be held responsible for incompleteness resulting from information contained by this document. All rights are reserved by Van Doorn Container Parts BV.