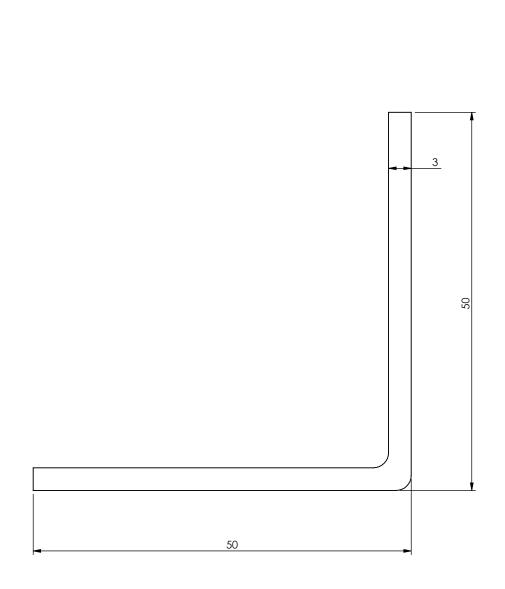

| Date: 10-05-2021       | Revision no.: 001    | Scale: 2:1             |
|------------------------|----------------------|------------------------|
| Color/finish: Unprimed | Weight: 23kg         | Drawn: K. van Puffelen |
| Material: Steel        | Comment: units in mm | Checked: S. Saeys      |

## Angle Profile 50x50x3mm L=6000mm

**A4** 

Drawingno.:

0100100548

© Van Doorn Container Parts BV. All parts contained in this document is protected by the intellectual works of van Doorn container parts BV. Any form of copying, manufacturing or distribution towards third parties is strictly forbidden without the written permission of Van Doorn Container Parts BV. All care has been taken to prevent incorrectness, however Van Doorn Container Parts BV cannot be held responsible for incompleteness resulting from information contained by this document. All rights are reserved by Van Doorn Container Parts BV.