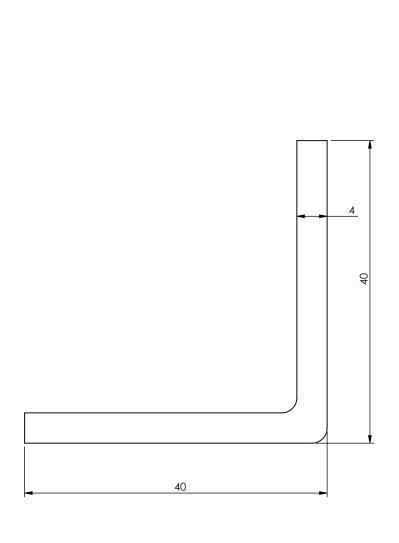

| Date: 10-05-2021       | Revision no.: 001    | Scale: 2:1             |
|------------------------|----------------------|------------------------|
| Color/finish: Unprimed | Weight: 15kg         | Drawn: K. van Puffelen |
| Material: Steel        | Comment: units in mm | Checked: S. Saeys      |

## Angle Profile 40x40x4mm L=6000mm

**A4** 

Drawingno.:

0100100440

© Van Doorn Container Parts BV. All parts contained in this document is protected by the intellectual works of van Doorn container parts BV. Any form of copying, manufacturing or distribution towards third parties is strictly forbidden without the written permission of Van Doorn Container Parts BV. All care has been taken to prevent incorrectness, however Van Doorn Container Parts BV cannot be held responsible for incompleteness resulting from information contained by this document. All rights are reserved by Van Doorn Container Parts BV.