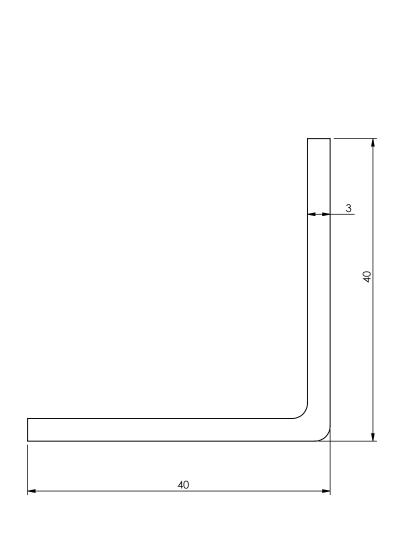

| Date: 10-05-2021       | Revision no.: 001    | Scale: 2:1             |
|------------------------|----------------------|------------------------|
| Color/finish: Unprimed | Weight: 11.5kg       | Drawn: K. van Puffelen |
| Material: Steel        | Comment: units in mm | Checked: S. Saeys      |

## Angle Profile 40x40x3mm L=6000mm

**A4** 

Drawingno.:

0100100439

© Van Doorn Container Parts BV. All parts contained in this document is protected by the intellectual works of van Doorn container parts BV. Any form of copying, manufacturing or distribution towards third parties is strictly forbidden without the written permission of Van Doorn Container Parts BV. All care has been taken to prevent incorrectness, however Van Doorn Container Parts BV cannot be held responsible for incompleteness resulting from information contained by this document. All rights are reserved by Van Doorn Container Parts BV.