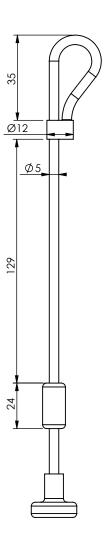

| Date: 19-07-2021 | Revision no.:        | Scale: 1:1             |
|------------------|----------------------|------------------------|
| Color/finish: -  | Weight: 0.076kg      | Drawn: K. van Puffelen |
| Material: Steel  | Comment: units in mm | Checked: S. Saeys      |

## Handle For Twistlock BD-J1

**A4** 

Drawingno.:

**BD-J1-06** 

© Van Doorn Container Parts BV. All parts contained in this document is protected by the intellectual works of van Doorn container parts BV. Any form of copying, manufacturing or distribution towards third parties is strictly forbidden without the written permission of Van Doorn Container Parts BV. All care has been taken to prevent incorrectness, however Van Doorn Container Parts BV cannot be held responsible for incompleteness resulting from information contained by this document. All rights are reserved by Van Doorn Container Parts BV.