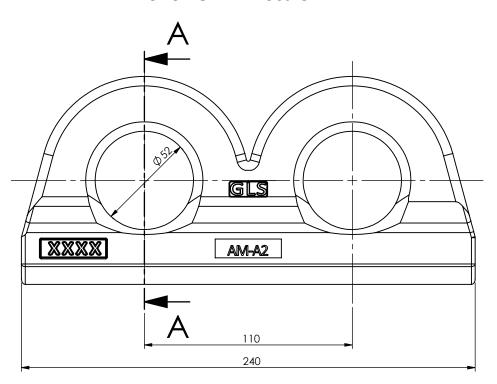

**SECTION A-A Scale 1:2** 

|                                  | Load type               | Shear  | Tension                | Compression |
|----------------------------------|-------------------------|--------|------------------------|-------------|
|                                  | Breaking load (BL)      | 420 kN | 500 kN                 | -           |
|                                  | Safe Working Load (SWL) | 210 kN | 250 kN                 | -           |
| Date: 18-08-2021                 | Revision no.: 001       | (      | Scale: 1:2             |             |
| Color/finish: Hot Dip Galvanised | Weight: 2.9kg           |        | Drawn: K. van Puffelen |             |
| Material: Blank Steel            | Comment: units in mm    |        | Checked: S. Saeys      |             |

## Weldable Double Lashing Eye

**A4** 

Drawingno.:

AM-A2-D

© Van Doorn Container Parts BV. All parts contained in this document is protected by the intellectual works of van Doorn container parts BV. Any form of copying, manufacturing or distribution towards third parties is strictly forbidden without the written permission of Van Doorn Container Parts BV. All care has been taken to prevent incorrectness, however Van Doorn Container Parts BV cannot be held responsible for incompleteness resulting from information contained by this document. All rights are reserved by Van Doorn Container Parts BV.