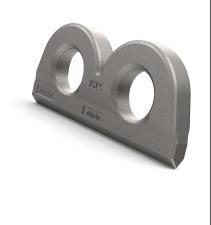

## Weldable Double Lashing Eye

**A4** 

Drawingno.:

AM-A2-D

© Van Doorn Container Parts BV. All parts contained in this document is protected by the intellectual works of van Doorn container parts BV. Any form of copying, manufacturing or distribution towards third parties is strictly forbidden without the written permission of Van Doorn Container Parts BV. All care has been taken to prevent incorrectness, however Van Doorn Container Parts BV cannot be held responsible for incompleteness resulting from information contained by this document. All rights are reserved by Van Doorn Container Parts BV.