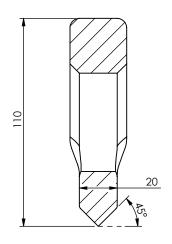

**SECTION A-A Scale 1:2** 

|                                  | Load type               | Shear  | Tension                | Compression |
|----------------------------------|-------------------------|--------|------------------------|-------------|
|                                  | Breaking load (BL)      | 420 kN | 500 kN                 | -           |
|                                  | Safe Working Load (SWL) | 210 kN | 250 kN                 | -           |
| Date: 18-08-2021                 | Revision no.: 001       | (      | Scale: 1:2             |             |
| Color/finish: Hot Dip Galvanised | Weight: 2.9kg           |        | Drawn: K. van Puffelen |             |
| Material: Blank Steel            | Comment: units in mm    |        | Checked: S. Saeys      |             |