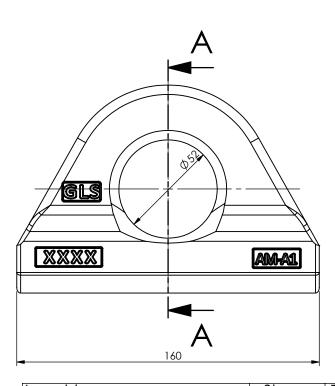

**SECTION A-A Scale 1:2** 

|                                  | Load type               | Shear  | Tension                | Compression |
|----------------------------------|-------------------------|--------|------------------------|-------------|
|                                  | Breaking load (BL)      | 420 kN | 500 kN                 | -           |
|                                  | Safe Working Load (SWL) | 210 kN | 250 kN                 | -           |
| Date: 18-08-2021                 | Revision no.: 001       |        | Scale: 1:2             |             |
| Color/finish: Hot Dip Galvanised | Weight: 1.8kg           |        | Drawn: K. van Puffelen |             |
| Material: Blank Steel            | Comment: units in mm    |        | Checked: S             | S. Saeys    |

## Weldable Single Lashing Eye

**A4** 

Drawingno.:

AM-A1-D

© Van Doorn Container Parts BV. All parts contained in this document is protected by the intellectual works of van Doorn container parts BV. Any form of copying, manufacturing or distribution towards third parties is strictly forbidden without the written permission of Van Doorn Container Parts BV. All care has been taken to prevent incorrectness, however Van Doorn Container Parts BV cannot be held responsible for incompleteness resulting from information contained by this document. All rights are reserved by Van Doorn Container Parts BV.