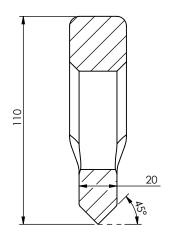

**SECTION A-A Scale 1:2** 

|                                  | Load type               | Shear  | Tension                | Compression |
|----------------------------------|-------------------------|--------|------------------------|-------------|
|                                  | Breaking load (BL)      | 420 kN | 500 kN                 | -           |
|                                  | Safe Working Load (SWL) | 210 kN | 250 kN                 | -           |
| Date: 18-08-2021                 | Revision no.: 001       |        | Scale: 1:2             |             |
| Color/finish: Hot Dip Galvanised | Weight: 1.8kg           |        | Drawn: K. van Puffelen |             |
| Material: Blank Steel            | Comment: units in mm    |        | Checked: S             | S. Saeys    |