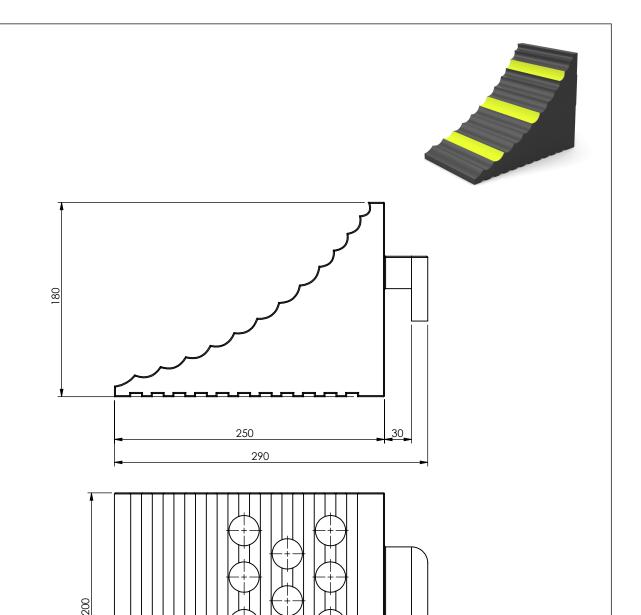

| Date: 21-09-2021    | Revision no.: 001    | Scale: 1:3.5           |
|---------------------|----------------------|------------------------|
| Color/finish: Black | Weight: 8kg          | Drawn: K. van Puffelen |
| Material: EPDM      | Comment: units in mm | Checked: S. Saeys      |

## Trailer Chock - Capacity = 10T

**A4** 

Drawingno.:

CH-B1-10T

© Van Doorn Container Parts BV. All parts contained in this document is protected by the intellectual works of van Doorn container parts BV. Any form of copying, manufacturing or distribution towards third parties is strictly forbidden without the written permission of Van Doorn Container Parts BV. All care has been taken to prevent incorrectness, however Van Doorn Container Parts BV cannot be held responsible for incompleteness resulting from information contained by this document. All rights are reserved by Van Doorn Container Parts BV.