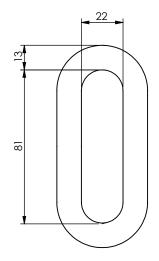

Date: 01-04-2021 Revision no.: 001

Color/finish: Blue/Red Painted Weight: 20kg

Material: Steel Comment: units in mm

Scale: 01:04-2021

Drawn: K. van Puffelen

Checked: S. Saeys

Viksin Long Link Lashing Chain L = 6000mm D = 13mm BL = 20t Hook/Hook