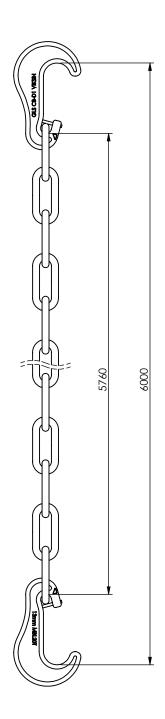

Date: 01-04-2021 Revision no.: 001

Color/finish: Blue/Red Painted Weight: 20kg

Material: Steel Comment: units in mm

Scale: 01:04-2021

Drawn: K. van Puffelen

Checked: S. Saeys

Viksin Long Link Lashing Chain L = 6000mm D = 13mm BL = 20t Hook/Hook