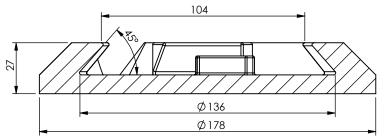

Section C-C SCALE 1:2

SCALE 1:1

Scale: 1:2.5

| Load type               | Shear  | Tension |
|-------------------------|--------|---------|
| Breaking load (BL)      | 420 kN | 500 kN  |
| Safe Working Load (SWL) | 210 kN | 250 kN  |

## Breech base foundation

A4

Drawingno.:

AH-A1

© Van Doorn Container Parts BV. All parts contained in this document is protected by the intellectual works of van Doorn container parts BV. Any form of copying, manufacturing or distribution towards third parties is strictly forbidden without the written permission of Van Doorn Container Parts BV. All care has been taken to prevent incorrectness, however Van Doorn Container Parts BV cannot be held responsible for incompleteness resulting from information contained by this document. All rights are reserved by Van Doorn Container Parts BV.