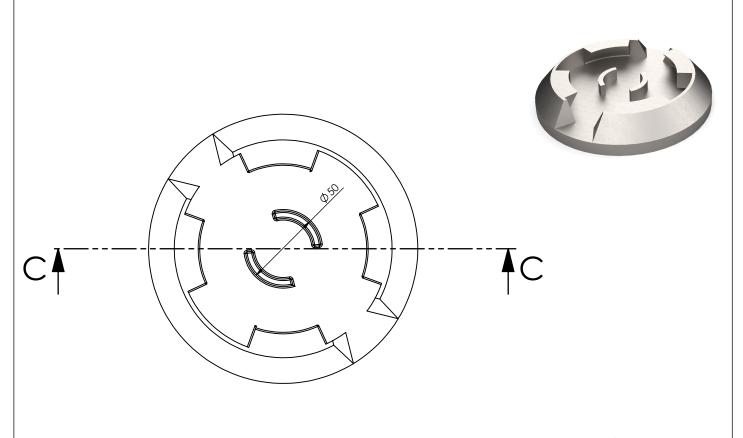

Section C-C SCALE 1:2

SCALE 1:1

Scale: 1:2.5

| Load type               | Shear  | Tension |
|-------------------------|--------|---------|
| Breaking load (BL)      | 420 kN | 500 kN  |
| Safe Working Load (SWL) | 210 kN | 250 kN  |

## Breech base foundation

A4

Drawingno.:

AH-A1

© Van Doorn Container Parts BV. All parts contained in this document is protected by the intellectual works of van Doorn container parts BV. Any form of copying, manufacturing or distribution towards third parties is strictly forbidden without the written permission of Van Doorn Container Parts BV. All care has been taken to prevent incorrectness, however Van Doorn Container Parts BV cannot be held responsible for incompleteness resulting from information contained by this document. All rights are reserved by Van Doorn Container Parts BV.