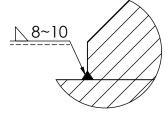

Section C-C SCALE 1:2

SCALE 1:1

Scale: 1:2.5

| Load type               | Shear  | Tension |
|-------------------------|--------|---------|
| Breaking load (BL)      | 420 kN | 500 kN  |
| Safe Working Load (SWL) | 210 kN | 250 kN  |