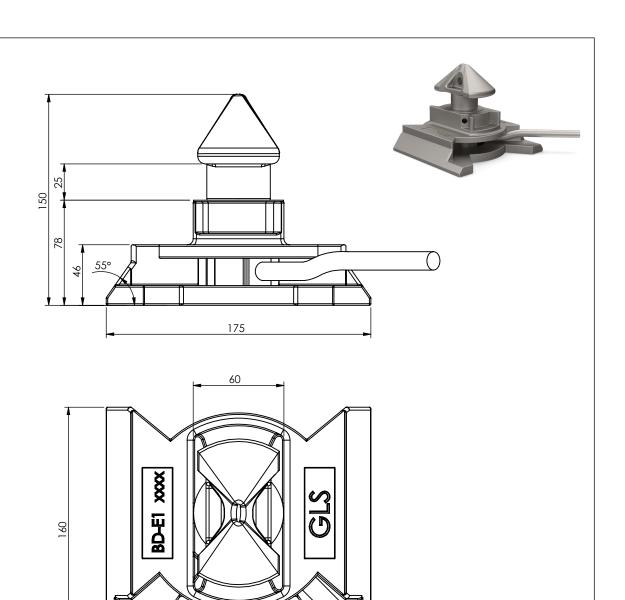

|                                  | Load type               | Shear  | Tension                | Compression |  |
|----------------------------------|-------------------------|--------|------------------------|-------------|--|
|                                  | Breaking load (BL)      | 420 kN | 500 kN                 | 2000kN      |  |
|                                  | Safe Working Load (SWL) | 210 kN | 250 kN                 | 1000kN      |  |
| Date: 30-07-2021                 | Revision no.: 001       |        | Scale: 1:2.5           |             |  |
| Color/finish: Hot Dip Galvanised | Weight:6.78kg           |        | Drawn: K. van Puffelen |             |  |
| Material: Blank Steel            | Comment: units in mm    |        | Checked: S. Saevs      |             |  |

## Dovetail Twistlock 55° - Left Locking

A4

Drawingno.:

BD-E1-150-L

© Van Doorn Container Parts BV. All parts contained in this document is protected by the intellectual works of van Doorn container parts BV. Any form of copying, manufacturing or distribution towards third parties is strictly forbidden without the written permission of Van Doorn Container Parts BV. All care has been taken to prevent incorrectness, however Van Doorn Container Parts BV cannot be held responsible for incompleteness resulting from information contained by this document. All rights are reserved by Van Doorn Container Parts BV.