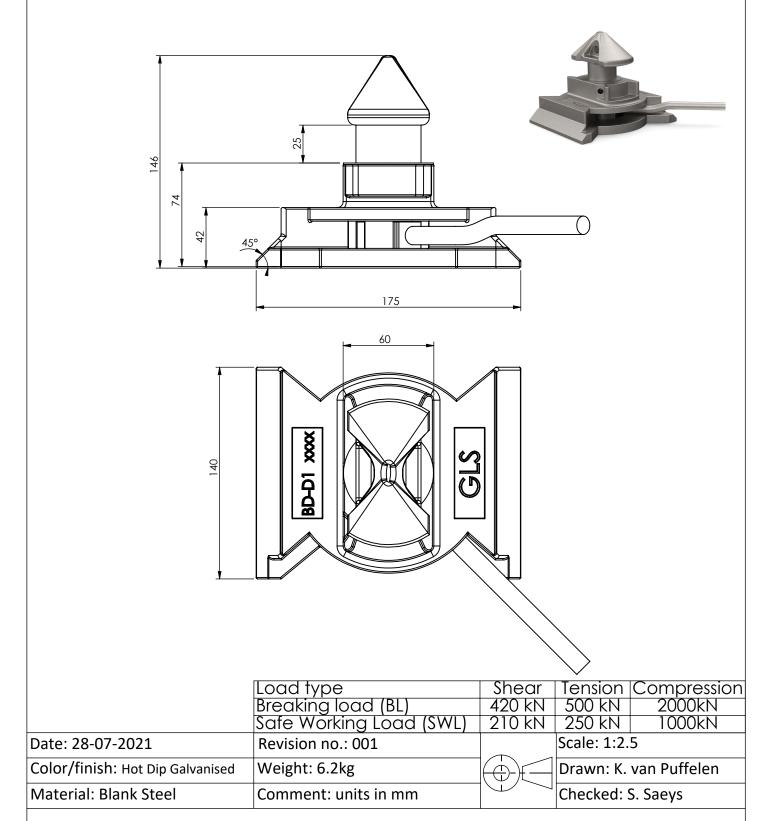

## Dovetail Twistlock 45° - Lineload - Left Locking

A4

Drawingno.:

BD-D1-146-L

© Van Doorn Container Parts BV. All parts contained in this document is protected by the intellectual works of van Doorn container parts BV. Any form of copying, manufacturing or distribution towards third parties is strictly forbidden without the written permission of Van Doorn Container Parts BV. All care has been taken to prevent incorrectness, however Van Doorn Container Parts BV cannot be held responsible for incompleteness resulting from information contained by this document. All rights are reserved by Van Doorn Container Parts BV.