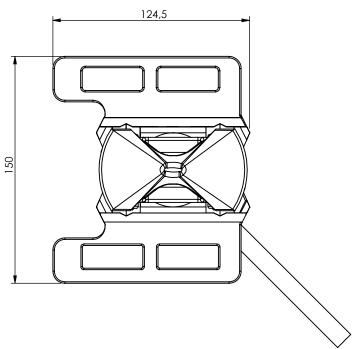

|                                  | Load type               | Shear  | Tension           | Compression  |
|----------------------------------|-------------------------|--------|-------------------|--------------|
|                                  | Breaking load (BL)      | 420 kN | 500 kN            | 2000kN       |
|                                  | Safe Working Load (SWL) | 210 kN | 250 kN            | 1000kN       |
| Date: 21-07-2021                 | Revision no.: 001       | (      | Scale: 1:2.       | 5            |
| Color/finish: Hot Dip Galvanised | Weight: 5.9kg           |        | Drawn: K.         | van Puffelen |
| Material: Blank Steel            | Comment: units in mm    | 7      | Checked: S. Saeys |              |

## Wide Body Twistlock - Left Locking

A4

Drawingno.:

BD-C1-L

© Van Doorn Container Parts BV. All parts contained in this document is protected by the intellectual works of van Doorn container parts BV. Any form of copying, manufacturing or distribution towards third parties is strictly forbidden without the written permission of Van Doorn Container Parts BV. All care has been taken to prevent incorrectness, however Van Doorn Container Parts BV cannot be held responsible for incompleteness resulting from information contained by this document. All rights are reserved by Van Doorn Container Parts BV.