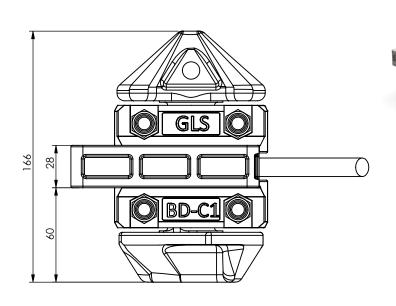

|                                  | Load type               | Shear  | Tension           | Compression  |
|----------------------------------|-------------------------|--------|-------------------|--------------|
|                                  | Breaking load (BL)      | 420 kN | 500 kN            | 2000kN       |
|                                  | Safe Working Load (SWL) | 210 kN | 250 kN            | 1000kN       |
| Date: 21-07-2021                 | Revision no.: 001       | (      | Scale: 1:2.       | 5            |
| Color/finish: Hot Dip Galvanised | Weight: 5.9kg           |        | Drawn: K.         | van Puffelen |
| Material: Blank Steel            | Comment: units in mm    | 7      | Checked: S. Saeys |              |

## Wide Body Twistlock - Left Locking

A4

Drawingno.:

BD-C1-L

© Van Doorn Container Parts BV. All parts contained in this document is protected by the intellectual works of van Doorn container parts BV. Any form of copying, manufacturing or distribution towards third parties is strictly forbidden without the written permission of Van Doorn Container Parts BV. All care has been taken to prevent incorrectness, however Van Doorn Container Parts BV cannot be held responsible for incompleteness resulting from information contained by this document. All rights are reserved by Van Doorn Container Parts BV.