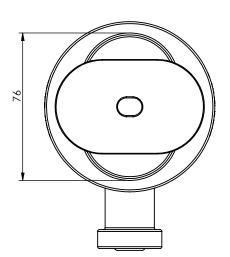

## **Horizontal Side Twistlock**

A4

Drawingno.:

BH-A1

© Van Doorn Container Parts BV. All parts contained in this document is protected by the intellectual works of van Doorn container parts BV. Any form of copying, manufacturing or distribution towards third parties is strictly forbidden without the written permission of Van Doorn Container Parts BV. All care has been taken to prevent incorrectness, however Van Doorn Container Parts BV cannot be held responsible for incompleteness resulting from information contained by this document. All rights are reserved by Van Doorn Container Parts BV.