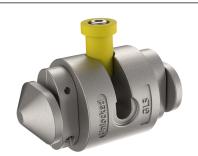

## **Horizontal Side Twistlock**

A4

Drawingno.:

BH-A1

© Van Doorn Container Parts BV. All parts contained in this document is protected by the intellectual works of van Doorn container parts BV. Any form of copying, manufacturing or distribution towards third parties is strictly forbidden without the written permission of Van Doorn Container Parts BV. All care has been taken to prevent incorrectness, however Van Doorn Container Parts BV cannot be held responsible for incompleteness resulting from information contained by this document. All rights are reserved by Van Doorn Container Parts BV.