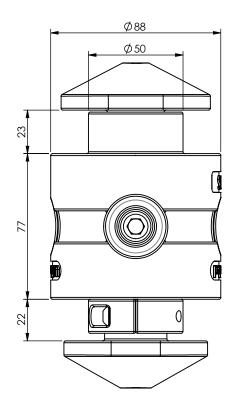

|                                  | Load type               | Shear | Tension    | Compression  |
|----------------------------------|-------------------------|-------|------------|--------------|
|                                  | Breaking load (BL)      | -     | 200 kN     | -            |
|                                  | Safe Working Load (SWL) | ı     | 100 kN     | -            |
| Date: 06-08-2021                 | Revision no.: 001       |       | Scale: 1:2 |              |
| Color/finish: Hot Dip Galvanised | Weight: 4.8kg           |       | Drawn: K.  | van Puffelen |
| Material: Blank Steel            | Comment: units in mm    |       | Checked:   | S. Saeys     |

## **Horizontal Side Twistlock**

A4

Drawingno.:

BH-A1

© Van Doorn Container Parts BV. All parts contained in this document is protected by the intellectual works of van Doorn container parts BV. Any form of copying, manufacturing or distribution towards third parties is strictly forbidden without the written permission of Van Doorn Container Parts BV. All care has been taken to prevent incorrectness, however Van Doorn Container Parts BV cannot be held responsible for incompleteness resulting from information contained by this document. All rights are reserved by Van Doorn Container Parts BV.