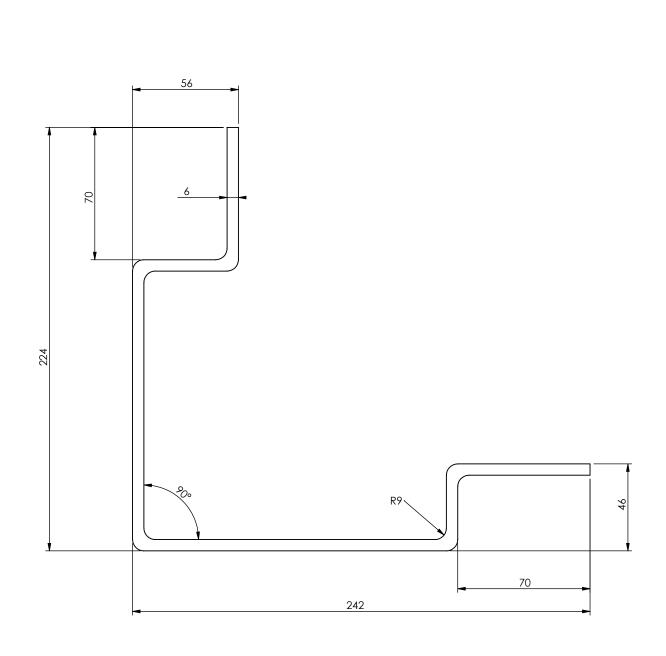

| Date: 17-09-2020     | Revision no.: 001    | Scale: 1:2             |
|----------------------|----------------------|------------------------|
| Color/finish: Primed | Weight: 64kg         | Drawn: K. van Puffelen |
| Material: Corten     | Comment: units in mm | Checked: S. Saeys      |

Front cornerpost (9'6") 6.0 x 224 x 242 x 2743mm flange 70mm

**A4** 

Drawingno.:

0113000108

© Van Doorn Container Parts BV. All parts contained in this document is protected by the intellectual works of van Doorn container parts BV. Any form of copying, manufacturing or distribution towards third parties is strictly forbidden without the written permission of Van Doorn Container Parts BV. All care has been taken to prevent incorrectness, however Van Doorn Container Parts BV cannot be held responsible for incompleteness resulting from information contained by this document. All rights are reserved by Van Doorn Container Parts BV.